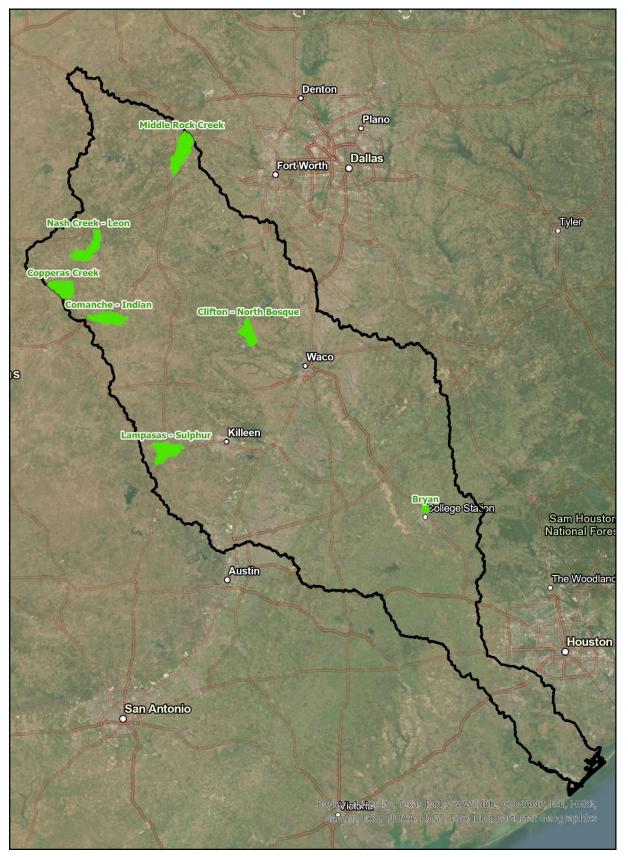

Low Water<br>Crossings | At-Risk<br>Structures |
|----------------------------|--------------|------------------------|-----------------------|
| Comanche-Indian Creek HUC  | 54.6         | 5                      | 347                   |
| Lampasas-Sulphur Creek HUC | 65.5         | 5                      | 836                   |
| Copperas Creek HUC         | 54.2         | 5                      | 199                   |
| Nash-Leon Creek HUC        | 58.1         | 2                      | 13                    |
| Clifton – North Bosque HUC | 41.5         | 5                      | 352                   |
| Middle Rock Creek HUC      | 22.3         | 1                      | 82                    |

## Table 1 Regional Watershed Study Selection Scoring



## Figure 1 Studied Areas



# **Data Collection**

The following data was collected to develop hydraulic models for the six (6) study areas:

- Terrain data sourced from Texas Natural Resources Information System (TNRIS) (1m resolution)
- 2019 National Land Cover Database (NLCD) land cover raster
- Atlas 14 rainfall data
- USDA SSURGO soil data
- Field measurements for critical drainage structures

# **Existing Flood Condition Assessment**

For the regional watershed study areas, 2D Rain-on-mesh models were developed using the data listed in the section above. This modeling methodology consisted of applying a precipitation hyetograph boundary condition directly to a 2D area that was defined based on topography. HEC-HMS version 4.10 was used to calculate the precipitation hyetographs from NOAA Atlas 14 point precipi