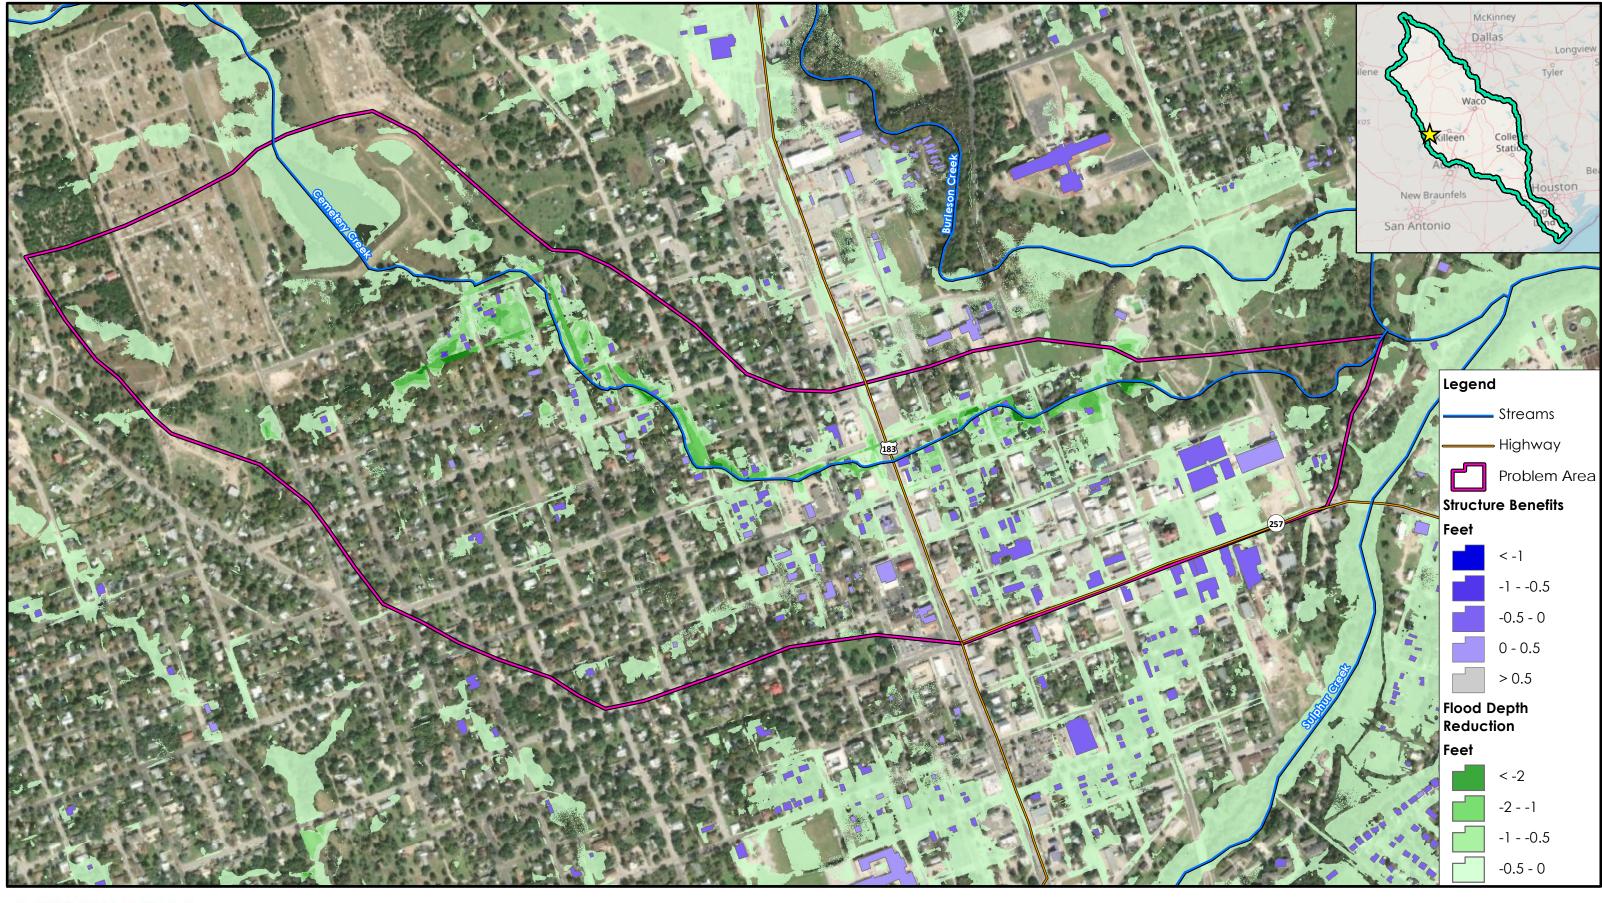

est available existing conditions model data. Four of the FMPs received local support and were recommended as FMPs to be included in the Regional Flood Plan.



## Citations

United States Department of Agriculture (2004). Chapter 9: Hydrologic Soil-Cover Complexes. *Part 630 Hydrology National Engineering Handbook*. <u>7306.pdf (usda.gov)</u>

Woodward, D. E., & Hawkins, R. H. (2003). Runoff Curve Number Method: Examination of the Initial Abstraction Ratio. *World Water and Environmental Resources Congress*. <u>https://doi.org/10.1061/40685</u>



Appendices

## **Exhibits A1-A6**



Lampasas Sulphur Creek DMP 100-year Flood Depth Map



0 1 2 Miles



Lampasas Sulphur Creek DMP City of Lampasas 100-year Problem Area Map



0



**REGION 8** 

**Cemetery Creek - Proposed Improvements** 



Lampasas Sulphur Creek DMP **City of Lampasas Proposed Flood Reduction** 



600

1,200 June 7, 2023



**REGION 8** 

**Gibson Branch - Proposed Improvements** 



**PLANNING GROUP REGION 8** 

**City of Lampasas Gibson Branch - Proposed Flood Reduction** 

June 13, 2023

800 \_\_\_ Feet



Appendices

## **Exhibits B1-B4**



**REGION 8** 

100-year Flood Depth Map

2 ⊐ Miles **June 13, 2023** 



LOWER BRAZOS<br/>REGIONAL FLOOD<br/>PLANNING GROUPComanche DetentionCity of ComancheCity of ComancheREGION 8100-year Problem Area Map



600

 $\cap$ 



**REGION 8** 

Indian Creek - Proposed Improvements

600 Feet June 13, 2023



Comanche Detention City of Comanche Proposed Flood Reduction

| Image: state of the state |
|---------------------------------------------------------------------