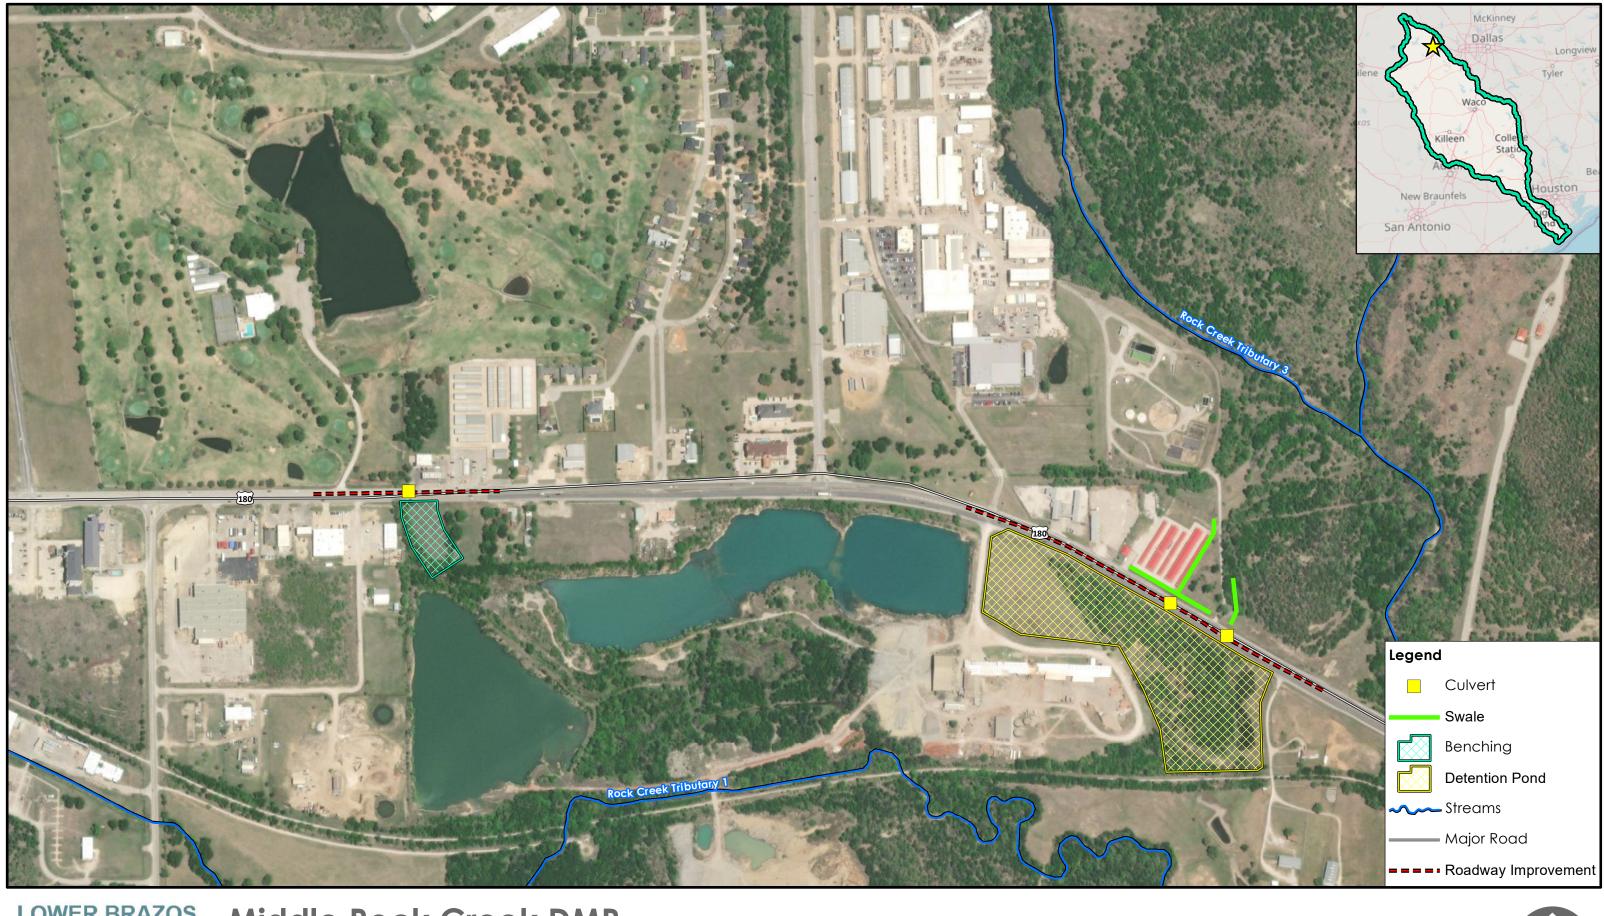

AZOS<br/>REGIONAL FLOOD<br/>PLANNING GROUPClifton DMPREGION 8100-year Flood Depth Map



June 12, 2023

0

1.5

3

⊐Miles



LOWER BRAZOS<br/>REGIONAL FLOOD<br/>PLANNING GROUPClifton DMP<br/>City of CliftonREGION 8Clifton DMP<br/>100-year Problem Area Map





June 12, 2023



LOWER BRAZOS<br/>REGIONAL FLOOD<br/>PLANNING GROUPClifton DMP<br/>City of CliftonREGION 8Clifton DMP<br/>City of Clifton

June 13, 2023

U



LOWER BRAZOS<br/>REGIONAL FLOOD<br/>PLANNING GROUPClifton DMP<br/>City of CliftonREGION 8City of CliftonREGION 8Proposed Flood Reduction



June 13, 2023

500

1,000 \_\_\_\_Feet



Appendices

# **Exhibits F1-F5**



Middle Rock Creek DMP 100-year Flood Depth Map





US180 Rock Creek Crossings City of Mineral Wells 100-year Problem Area Map



0 600 1,200 **June 13, 2023** 



LOWER BRAZOS<br/>REGIONAL FLOOD<br/>PLANNING GROUPMiddle Rock Creek DMP<br/>City of Mineral WellsREGION 8US 180 - Proposed Improvements





US 180 Rock Creek Overbank Crossing City of Mineral Wells Proposed Flood Reduction



1,200 Feet June 13, 2023

0



REGIONAL FLOOD PLANNING GROUP **REGION 8** 

**City of Mineral Wells Proposed Flood Reduction** 

600

1,200 Feet June 13, 2023



Appendices

# **Exhibits G1-G3**



Bryan Boonville and Briarcrest Bridges City of Bryan 100-year Problem Area Map





LOWER BRAZOS<br/>REGIONAL FLOOD<br/>PLANNING GROUPBryan Boonville and Briarcrest BridgesCity of BryanCity of BryanCarters Creek - Proposed Improvements



0 300 600 Feet June 13, 2023



Bryan Boonville and Briarcrest Bridges City of Bryan Proposed Flood Reduction

1,200 Feet June 14, 202