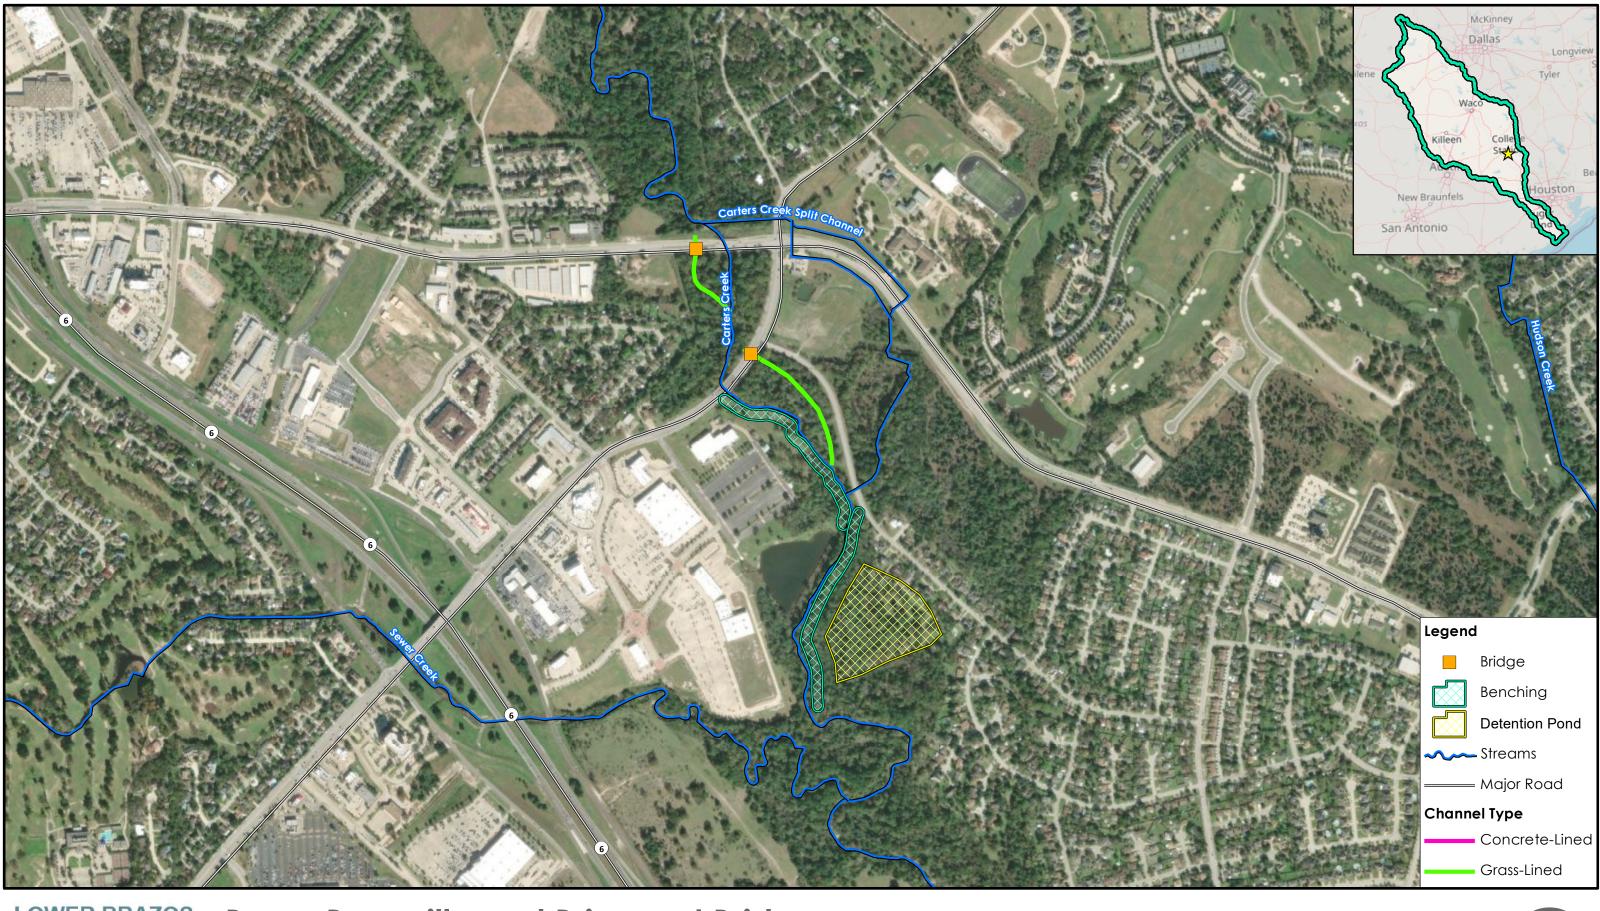

City of CliftonREGION 8Proposed Flood Reduction



June 13, 2023

500

1,000 \_\_\_\_Feet



Appendices

# **Exhibits F1-F5**



Middle Rock Creek DMP 100-year Flood Depth Map





US180 Rock Creek Crossings City of Mineral Wells 100-year Problem Area Map



0 600 1,200 **June 13, 2023** 



LOWER BRAZOS<br/>REGIONAL FLOOD<br/>PLANNING GROUPMiddle Rock Creek DMP<br/>City of Mineral WellsREGION 8US 180 - Proposed Improvements





US 180 Rock Creek Overbank Crossing City of Mineral Wells Proposed Flood Reduction



1,200 Feet June 13, 2023

0



REGIONAL FLOOD PLANNING GROUP **REGION 8** 

**City of Mineral Wells Proposed Flood Reduction** 

600

1,200 Feet June 13, 2023



Appendices

# **Exhibits G1-G3**



Bryan Boonville and Briarcrest Bridges City of Bryan 100-year Problem Area Map





LOWER BRAZOS<br/>REGIONAL FLOOD<br/>PLANNING GROUPBryan Boonville and Briarcrest BridgesCity of BryanCity of BryanCarters Creek - Proposed Improvements



0 300 600 Feet June 13, 2023



Bryan Boonville and Briarcrest Bridges City of Bryan Proposed Flood Reduction

1,200 Feet June 14, 2023

0