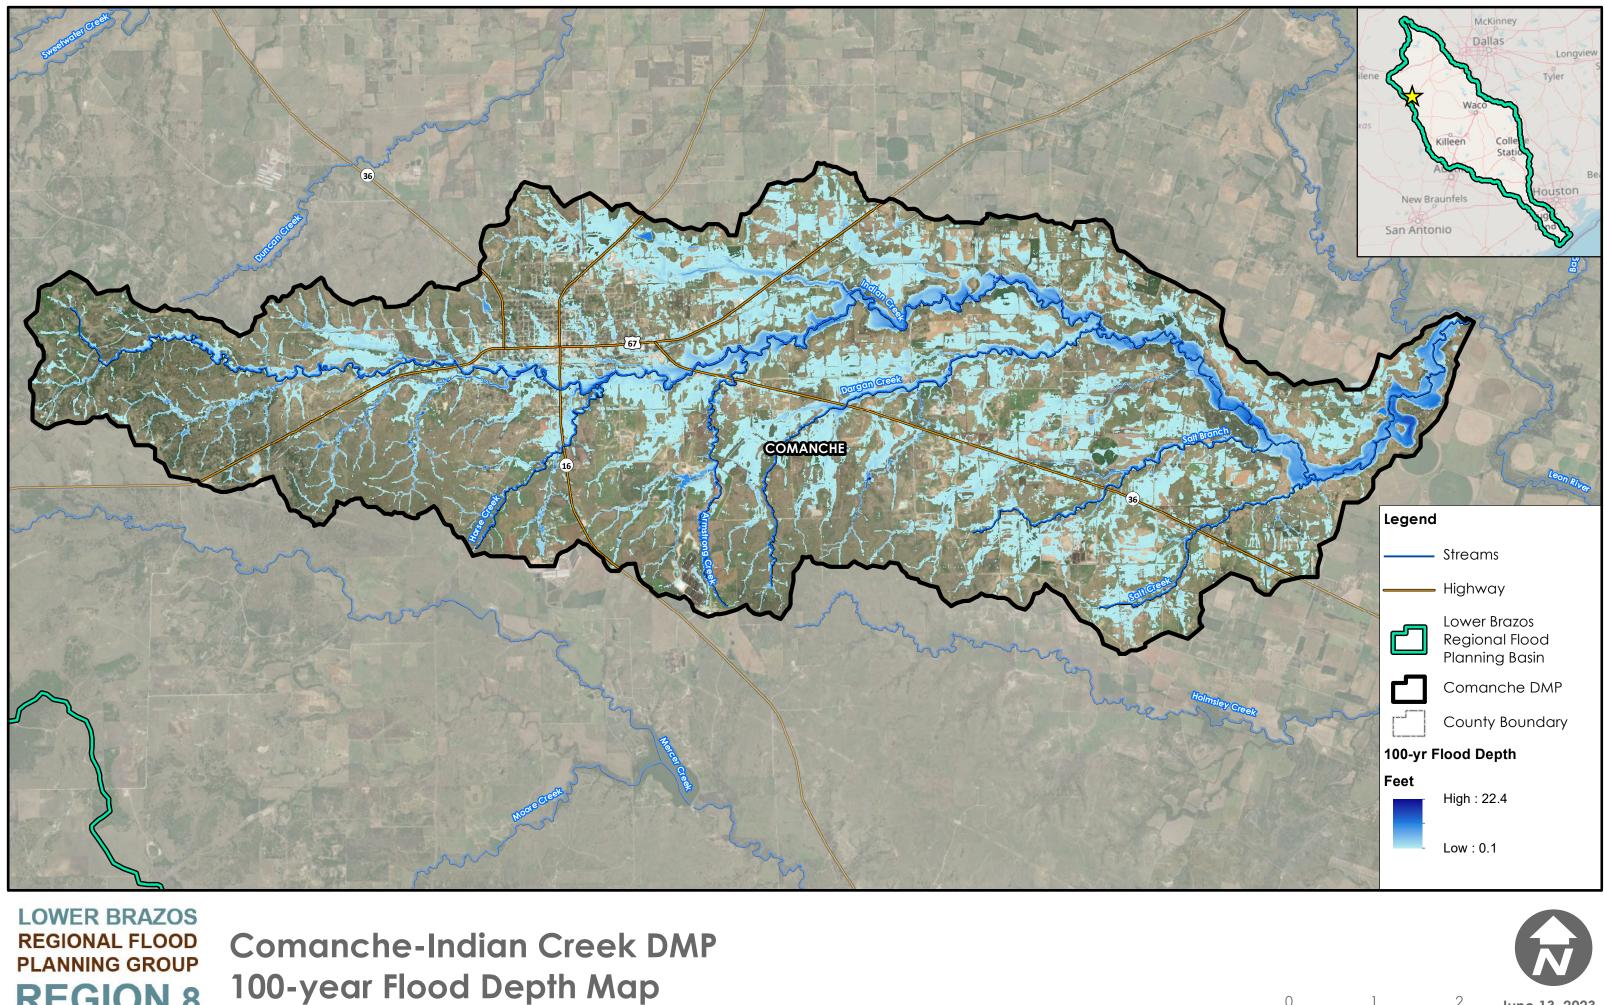

(usda.gov)</u>

Woodward, D. E., & Hawkins, R. H. (2003). Runoff Curve Number Method: Examination of the Initial Abstraction Ratio. *World Water and Environmental Resources Congress*. <u>https://doi.org/10.1061/40685</u>



Appendices

## **Exhibits A1-A6**



Lampasas Sulphur Creek DMP 100-year Flood Depth Map



0 1 2 Miles



Lampasas Sulphur Creek DMP City of Lampasas 100-year Problem Area Map



0



**REGION 8** 

**Cemetery Creek - Proposed Improvements** 



Lampasas Sulphur Creek DMP **City of Lampasas Proposed Flood Reduction** 



600

1,200 June 7, 2023



**REGION 8** 

**Gibson Branch - Proposed Improvements** 



**PLANNING GROUP REGION 8** 

**City of Lampasas Gibson Branch - Proposed Flood Reduction** 

June 13, 2023

800 \_\_\_ Feet



Appendices

## **Exhibits B1-B4**



**REGION 8** 

100-year Flood Depth Map

2 ⊐ Miles **June 13, 2023** 



LOWER BRAZOS<br/>REGIONAL FLOOD<br/>PLANNING GROUPComanche DetentionCity of ComancheCity of ComancheREGION 8100-year Problem Area Map



600

 $\cap$ 



**REGION 8** 

Indian Creek - Proposed Improvements

600 Feet June 13, 2023



Comanche Detention City of Comanche Proposed Flood Reduction

| Image: state of the state |
|---------------------------------------------------------------------------------------------------------------------------------------------------------------------------------------------------------------------------------------------------------------------------------------------------------------------------------------------------------------------------------------------------------------