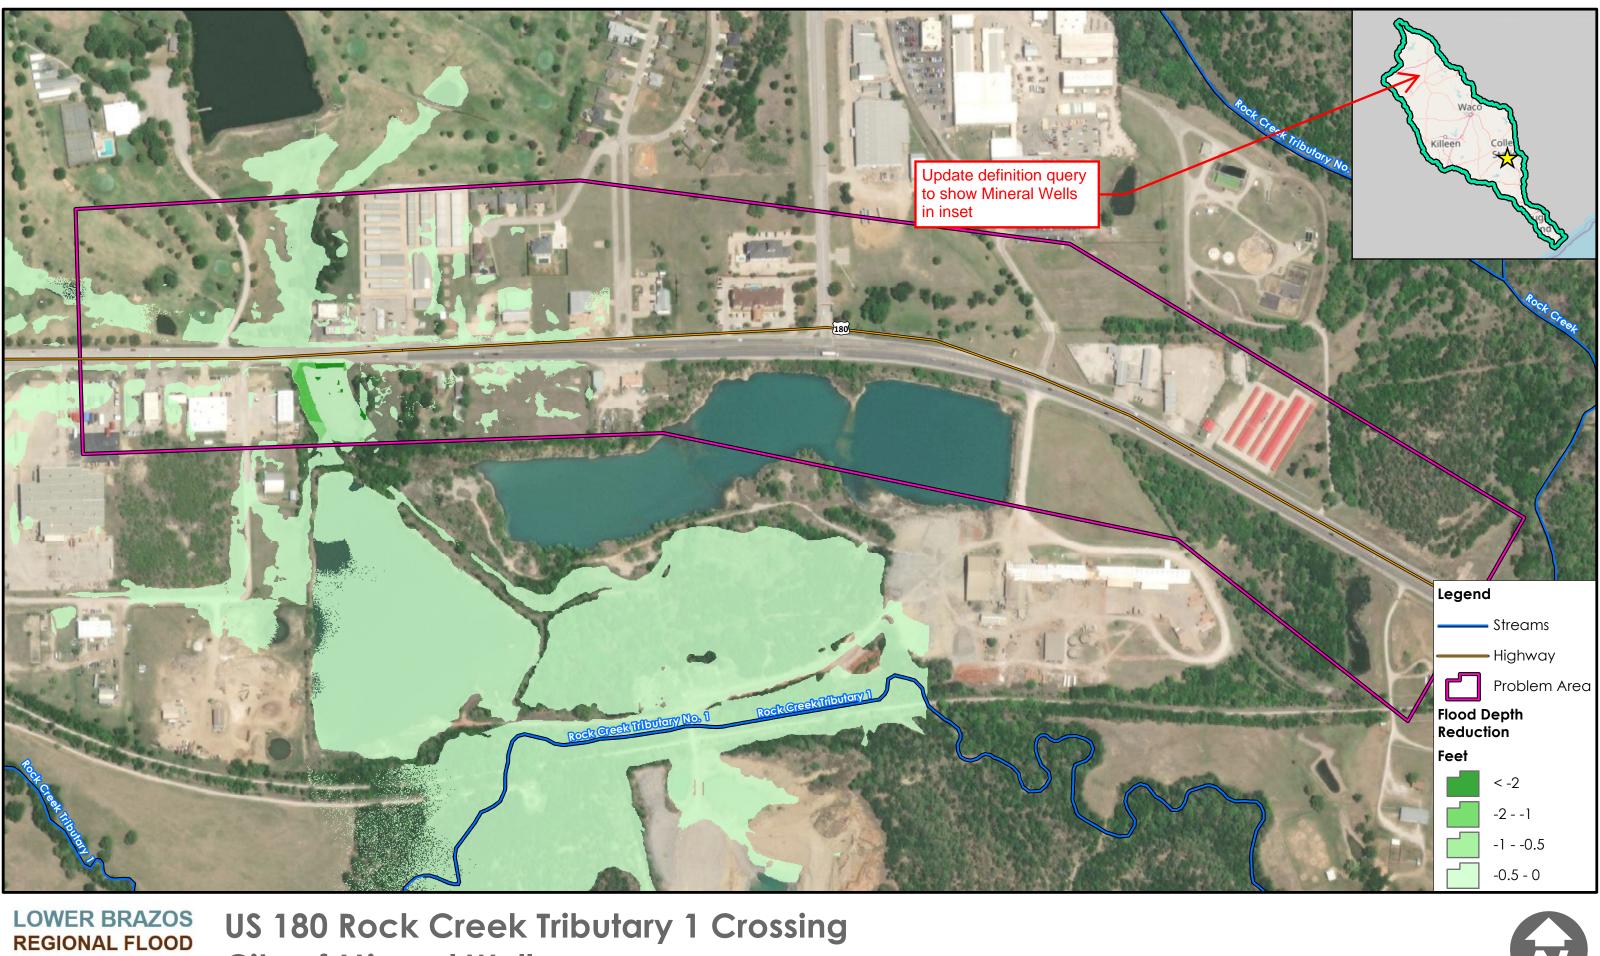

June 12, 2023



LOWER BRAZOS<br/>REGIONAL FLOOD<br/>PLANNING GROUPClifton DMP<br/>City of CliftonREGION 8Clifton DMP<br/>City of Clifton

June 13, 2023

U



LOWER BRAZOS<br/>REGIONAL FLOOD<br/>PLANNING GROUPClifton DMP<br/>City of CliftonREGION 8City of CliftonREGION 8Proposed Flood Reduction



June 13, 2023

500

1,000 \_\_\_\_Feet



Appendices

# **Exhibits F1-F5**



Middle Rock Creek DMP 100-year Flood Depth Map





US180 Rock Creek Crossings City of Mineral Wells 100-year Problem Area Map



0 600 1,200 **June 13, 2023** 



LOWER BRAZOS<br/>REGIONAL FLOOD<br/>PLANNING GROUPMiddle Rock Creek DMP<br/>City of Mineral WellsREGION 8US 180 - Proposed Improvements





US 180 Rock Creek Overbank Crossing City of Mineral Wells Proposed Flood Reduction



1,200 Feet June 13, 2023

0



REGIONAL FLOOD PLANNING GROUP **REGION 8** 

**City of Mineral Wells Proposed Flood Reduction** 

600

1,200 Feet June 13, 2023



Appendices

# **Exhibits G1-G3**



Bryan Boonville and Briarcrest Bridges City of Bryan 100-year Problem Area Map





LOWER BRAZOS<br/>REGIONAL FLOOD<br/>PLANNING GROUPBryan Boonville and Briarcrest BridgesCity of BryanCity of BryanCarters Creek - Proposed Improvements



0 300 600 Feet June 13, 2023



Bryan Boonville and Briarcrest Bridges City of Bryan Proposed Flood Reduction

1,200 Feet June 14, 2023

0