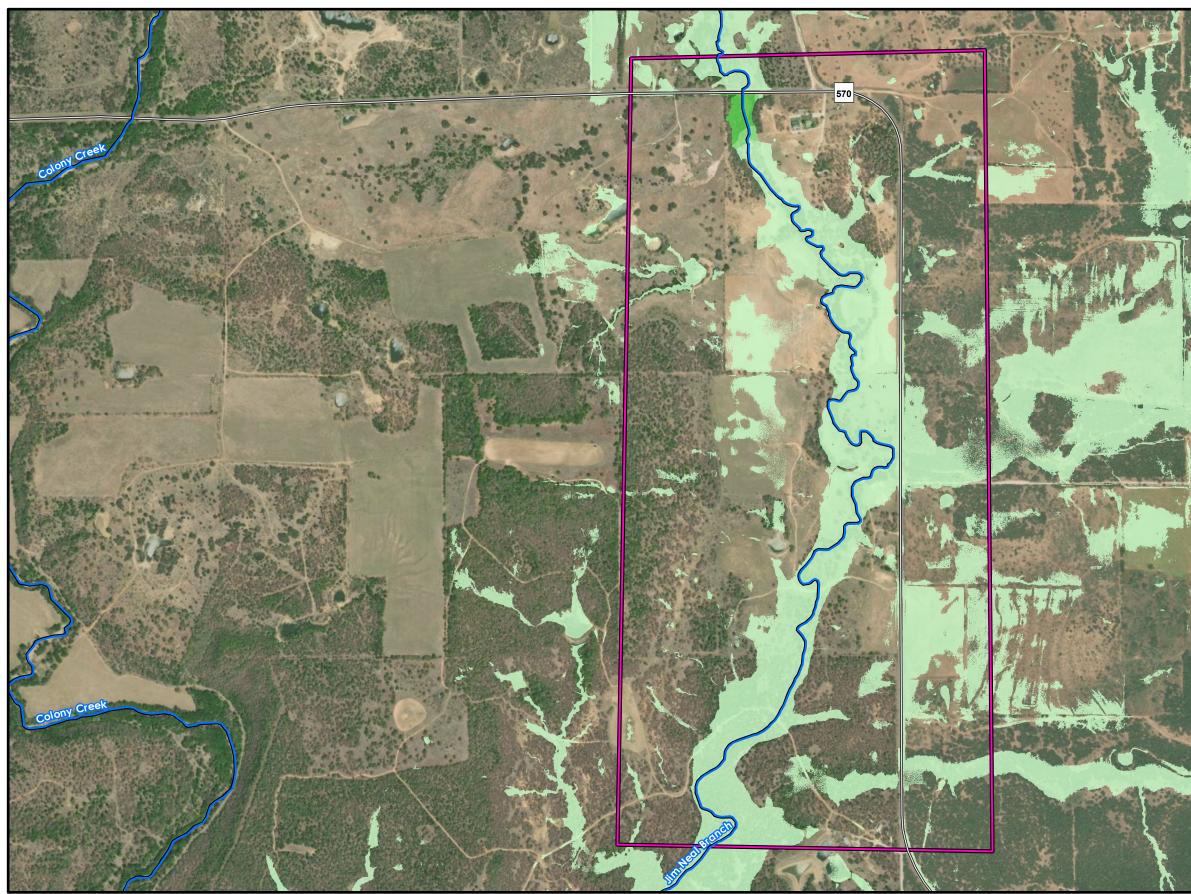

|

600

 $\bigcirc$ 

1,200 Feet June 14, 2023



Appendices

# **Exhibits C1-C4**



Copperas Creek DMP 100-year Flood Depth Map



June 12, 2023

2 ⊐Miles



Copperas Creek DMP City of Rising Star 100-year Problem Area Map



June 13, 2023

1,000 \_\_\_\_Feet

0



**REGION 8** 

**Proposed Improvements** 

600 Feet June 13, 2023



Copperas Creek DMP City of Rising Star Proposed Flood Reduction



June 13, 2023

1,000 \_\_\_\_Feet

0



Appendices

## **Exhibits D1-D6**



Nash Creek-Leon DMP 100-year Flood Depth Map



0 1 2 Miles

June 13, 2023



CR 570 Jim Neal Branch Crossings Eastland County 100-year Problem Area Map





Nash Creek-Leon DMP Eastland County Jim Neal Branch - Proposed Improvements





Jim Neal Branch Crossing Eastland County **Proposed Flood Reduction** 

|                                         | Waco<br>Killeen Colle<br>Statio |
|-----------------------------------------|---------------------------------|
|                                         |                                 |
| L                                       | egend                           |
|                                         | Streams                         |
| =                                       | —— County Road                  |
|                                         | Problem Area                    |
| s s s s                                 | tructure Benefits               |
| F C C C C C C C C C C C C C C C C C C C | eet                             |
|