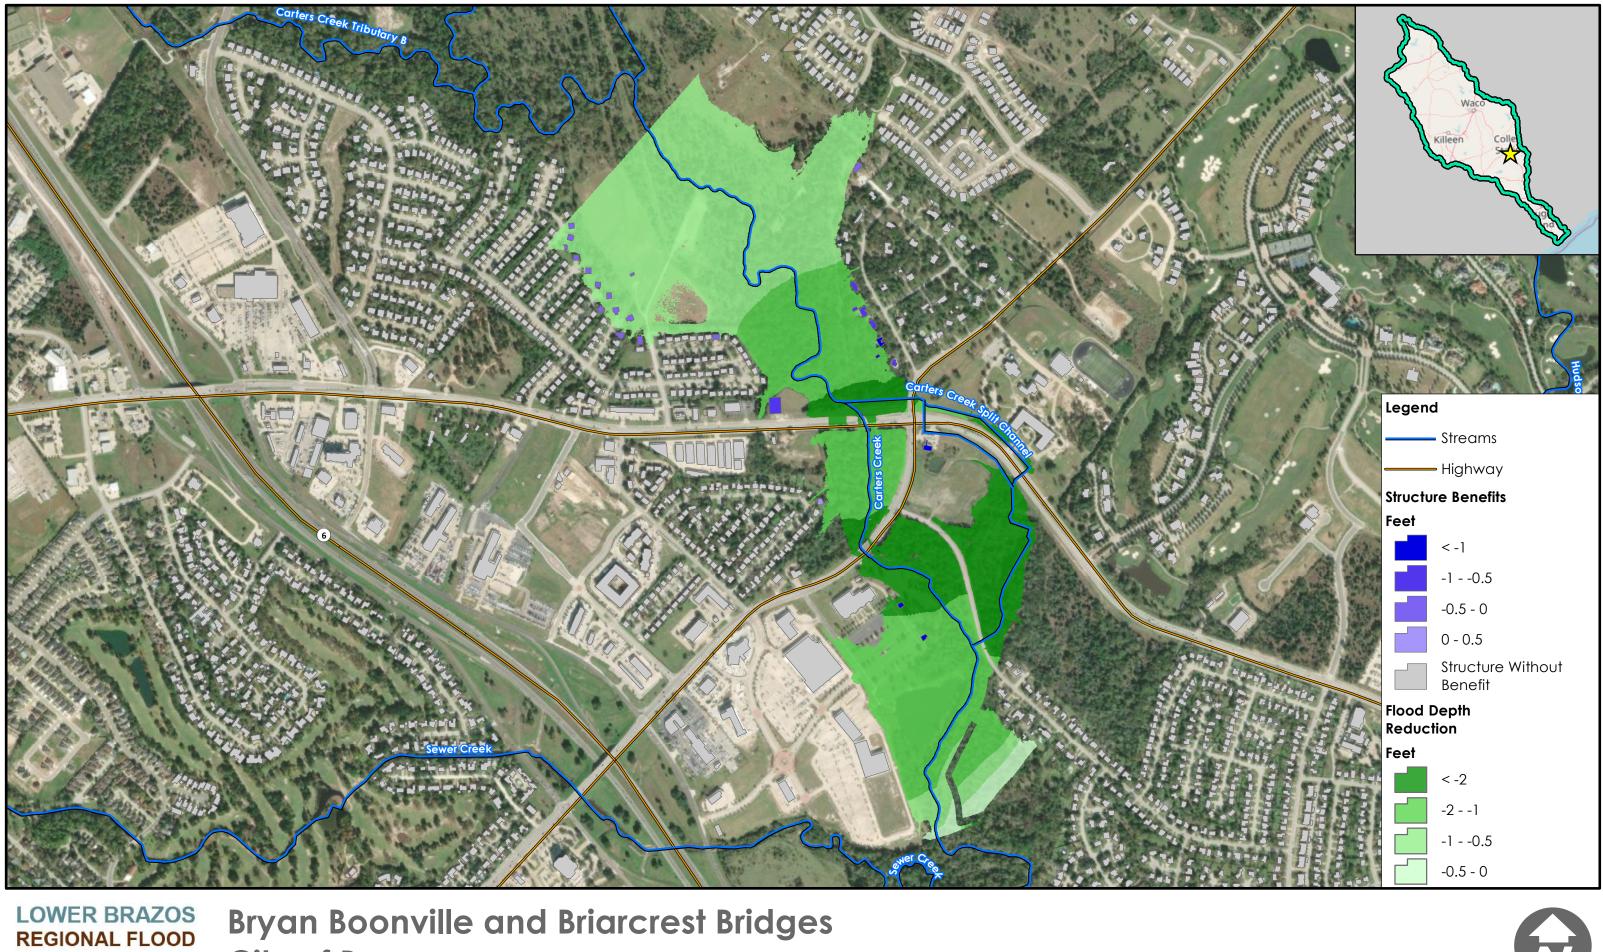

Rock Creek Crossings City of Mineral Wells 100-year Problem Area Map



0 600 1,200 **June 13, 2023** 



LOWER BRAZOS<br/>REGIONAL FLOOD<br/>PLANNING GROUPMiddle Rock Creek DMP<br/>City of Mineral WellsREGION 8US 180 - Proposed Improvements





US 180 Rock Creek Overbank Crossing City of Mineral Wells Proposed Flood Reduction



1,200 Feet June 13, 2023

0



REGIONAL FLOOD PLANNING GROUP **REGION 8** 

**City of Mineral Wells Proposed Flood Reduction** 

600

1,200 Feet June 13, 2023



Appendices

# **Exhibits G1-G3**



Bryan Boonville and Briarcrest Bridges City of Bryan 100-year Problem Area Map





LOWER BRAZOS<br/>REGIONAL FLOOD<br/>PLANNING GROUPBryan Boonville and Briarcrest BridgesCity of BryanCity of BryanCarters Creek - Proposed Improvements



0 300 600 Feet June 13, 2023



Bryan Boonville and Briarcrest Bridges City of Bryan Proposed Flood Reduction

1,200 Feet June 14, 2023

0