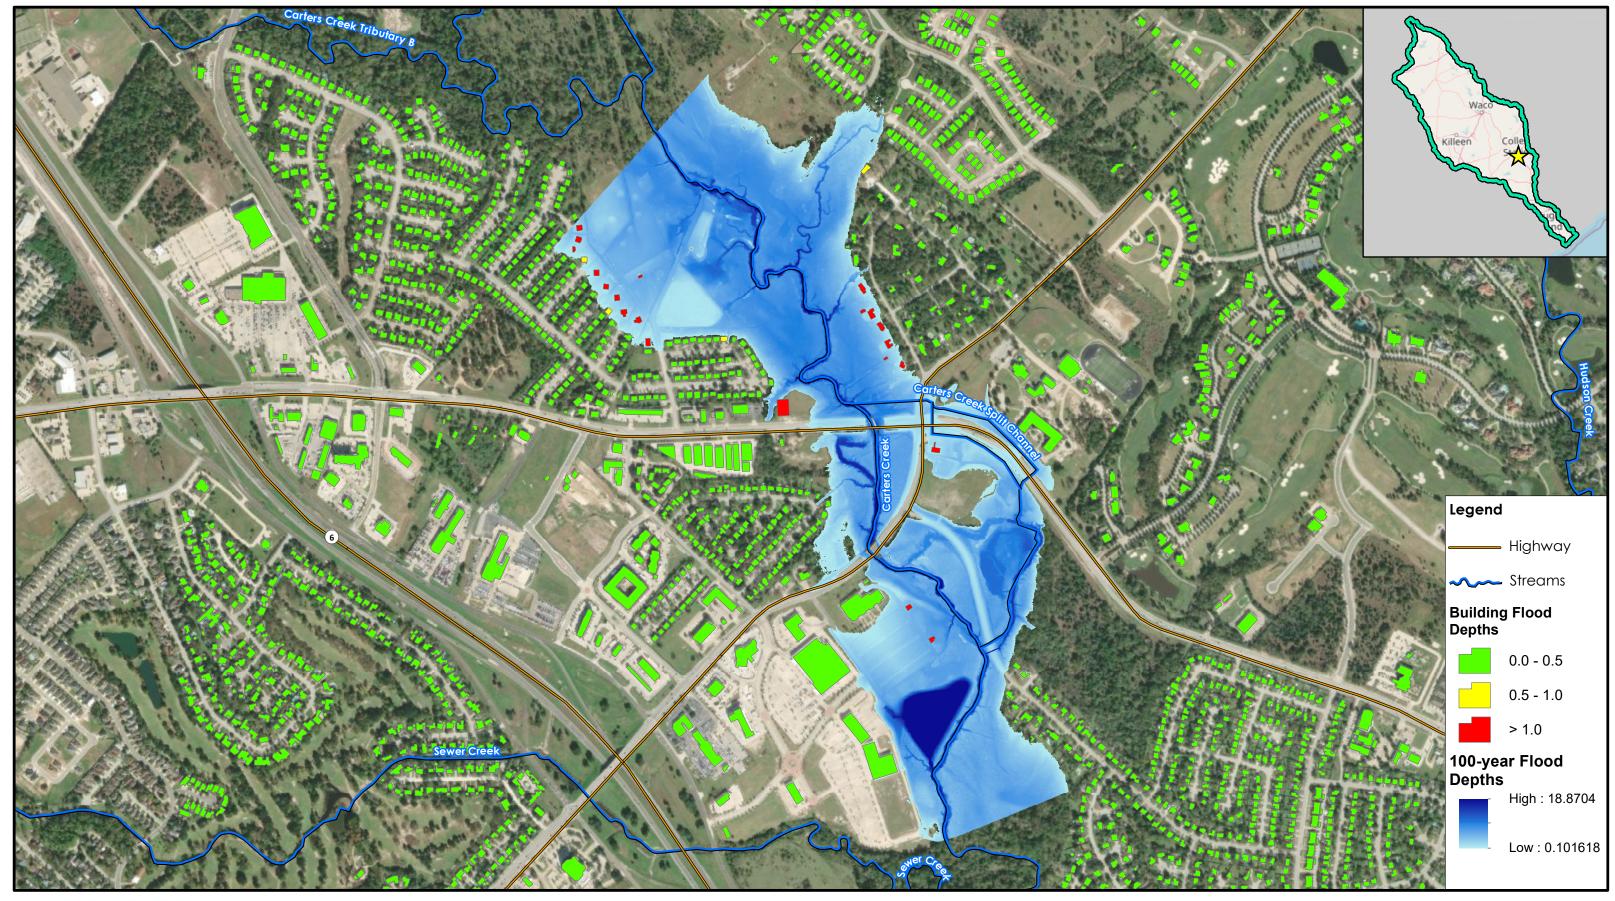

BRAZOS<br/>REGIONAL FLOOD<br/>PLANNING GROUPClifton DMP<br/>City of CliftonREGION 8City of CliftonREGION 8Proposed Flood Reduction



June 13, 2023

500

1,000 \_\_\_\_Feet



Appendices

# **Exhibits F1-F5**



Middle Rock Creek DMP 100-year Flood Depth Map





US180 Rock Creek Crossings City of Mineral Wells 100-year Problem Area Map



0 600 1,200 **June 13, 2023** 



LOWER BRAZOS<br/>REGIONAL FLOOD<br/>PLANNING GROUPMiddle Rock Creek DMP<br/>City of Mineral WellsREGION 8US 180 - Proposed Improvements





US 180 Rock Creek Overbank Crossing City of Mineral Wells Proposed Flood Reduction



1,200 Feet June 13, 2023

0



REGIONAL FLOOD PLANNING GROUP **REGION 8** 

**City of Mineral Wells Proposed Flood Reduction** 

600

1,200 Feet June 13, 2023



Appendices

# **Exhibits G1-G3**



Bryan Boonville and Briarcrest Bridges City of Bryan 100-year Problem Area Map





LOWER BRAZOS<br/>REGIONAL FLOOD<br/>PLANNING GROUPBryan Boonville and Briarcrest BridgesCity of BryanCity of BryanCarters Creek - Proposed Improvements



0 300 600 Feet June 13, 2023



Bryan Boonville and Briarcrest Bridges City of Bryan Proposed Flood Reduction

1,200 Feet June 14, 2023

0