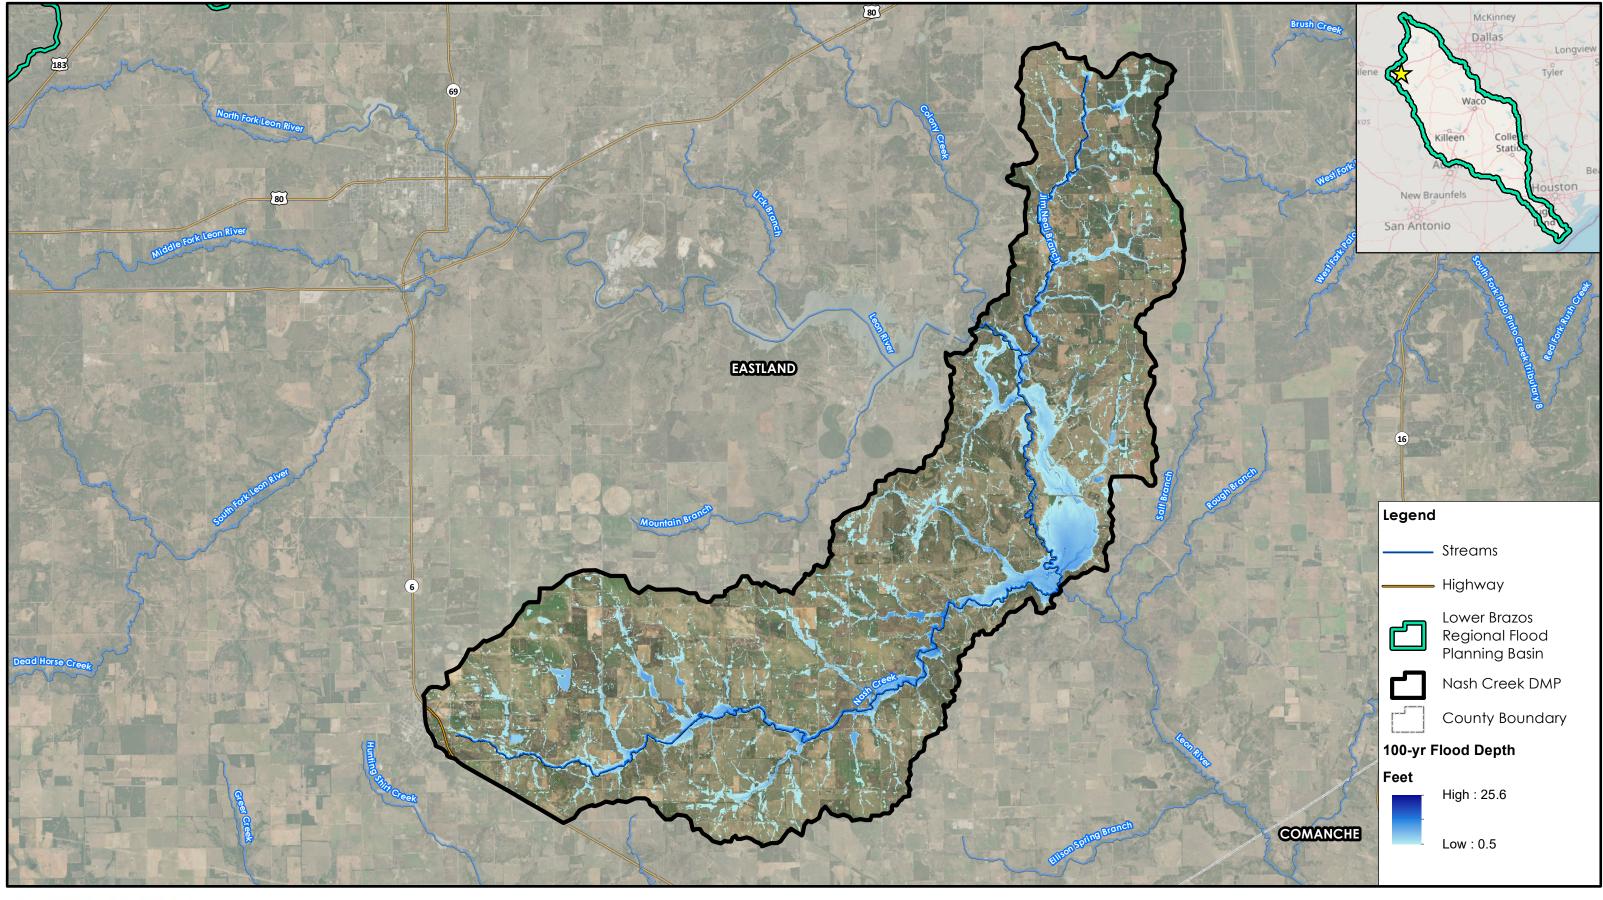

|

600

 $\bigcirc$ 

1,200 Feet June 14, 2023



Appendices

# **Exhibits C1-C4**



Copperas Creek DMP 100-year Flood Depth Map



June 12, 2023

2 ⊐Miles



Copperas Creek DMP City of Rising Star 100-year Problem Area Map



June 13, 2023

1,000 \_\_\_\_Feet

0



**REGION 8** 

**Proposed Improvements** 

600 Feet June 13, 2023



Copperas Creek DMP City of Rising Star Proposed Flood Reduction



June 13, 2023

1,000 \_\_\_\_Feet

0



Appendices

## **Exhibits D1-D6**



Nash Creek-Leon DMP 100-year Flood Depth Map



0 1 2 Miles

June 13, 2023



CR 570 Jim Neal Branch Crossings Eastland County 100-year Problem Area Map





Nash Creek-Leon DMP Eastland County Jim Neal Branch - Proposed Improvements





Jim Neal Branch Crossing Eastland County **Proposed Flood Reduction** 

|                                         | Waco<br>Killeen Colle<br>Statio |
|-----------------------------------------|---------------------------------|
|                                         |                                 |
| L                                       | egend                           |
|                                         | Streams                         |
| =                                       | —— County Road                  |
|