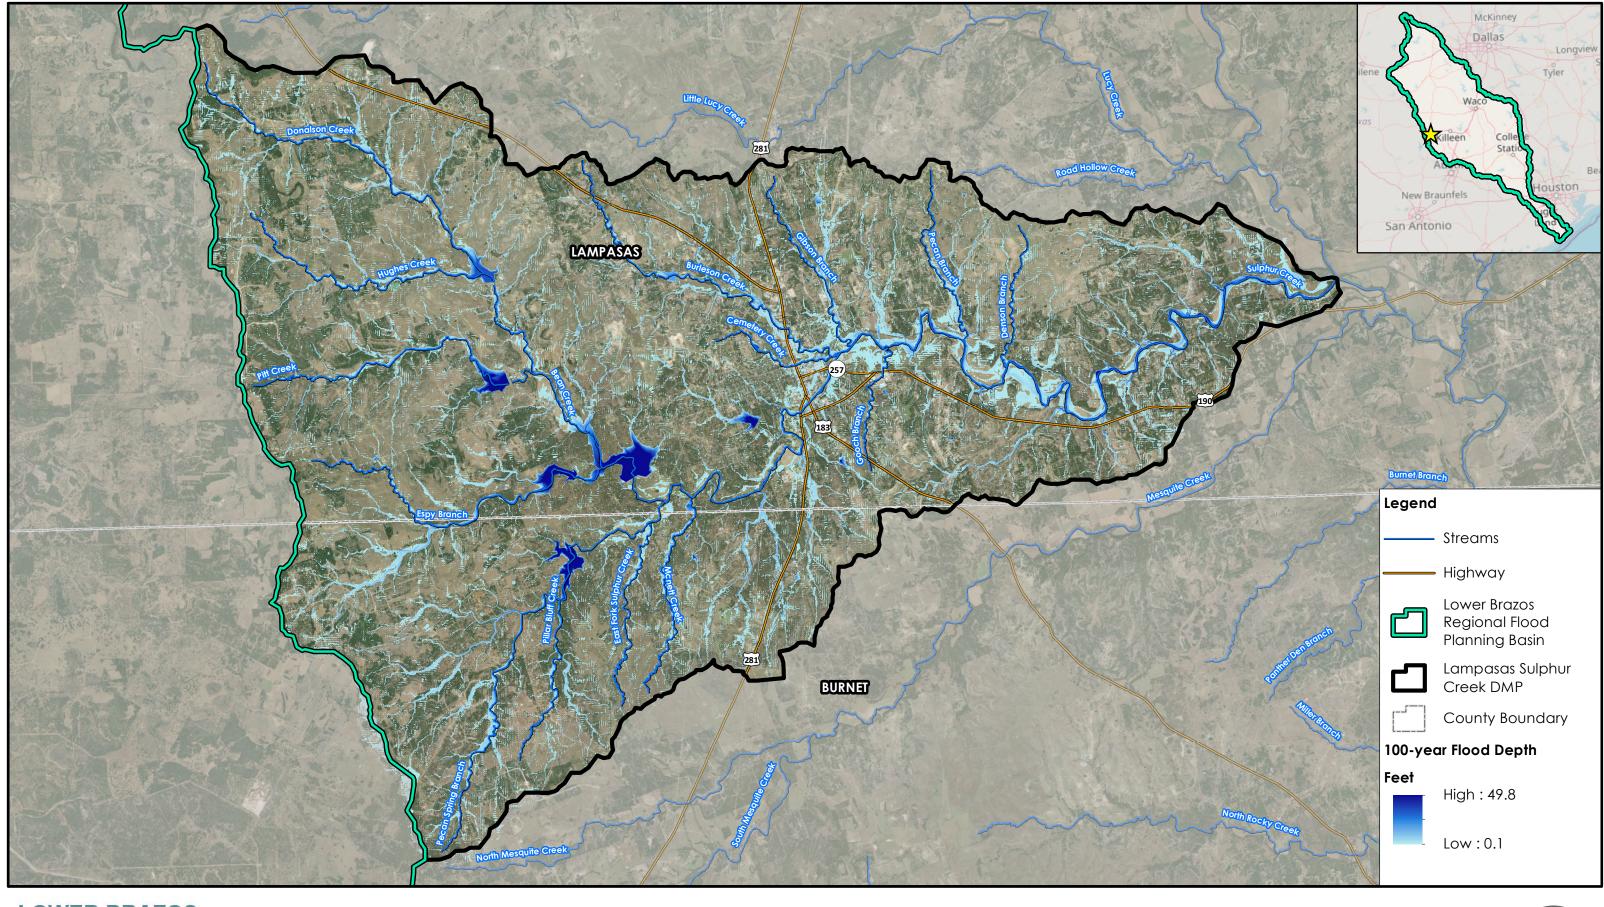

ted for six (6) regional watershed studies, and ten (10) FMPs total were developed from analysis of model results. Additionally, one (1) FME from the City of Bryan was elevated to an FMP from an FME using the best available existing conditions model data. Four of the FMPs received local support and were recommended as FMPs to be included in the Regional Flood Plan.



## Citations

United States Department of Agriculture (2004). Chapter 9: Hydrologic Soil-Cover Complexes. *Part 630 Hydrology National Engineering Handbook*. <u>7306.pdf (usda.gov)</u>

Woodward, D. E., & Hawkins, R. H. (2003). Runoff Curve Number Method: Examination of the Initial Abstraction Ratio. *World Water and Environmental Resources Congress*. <u>https://doi.org/10.1061/40685</u>



Appendices

## **Exhibits A1-A6**



Lampasas Sulphur Creek DMP 100-year Flood Depth Map



0 1 2 Miles



Lampasas Sulphur Creek DMP City of Lampasas 100-year Problem Area Map



0



**REGION 8** 

**Cemetery Creek - Proposed Improvements** 



Lampasas Sulphur Creek DMP **City of Lampasas Proposed Flood Reduction** 



600

1,200 June 7, 2023



**REGION 8** 

**Gibson Branch - Proposed Improvements** 



**PLANNING GROUP REGION 8** 

**City of Lampasas Gibson Branch - Proposed Flood Reduction** 

June 13, 2023

800 \_\_\_ Feet



Appendices

## **Exhibits B1-B4**



**REGION 8** 

100-year Flood Depth Map

2 ⊐ Miles **June 13, 2023** 



LOWER BRAZOS<br/>REGIONAL FLOOD<br/>PLANNING GROUPComanche DetentionCity of ComancheCity of ComancheREGION 8100-year Problem Area Map



600

 $\cap$ 



**REGION 8** 

Indian Creek - P