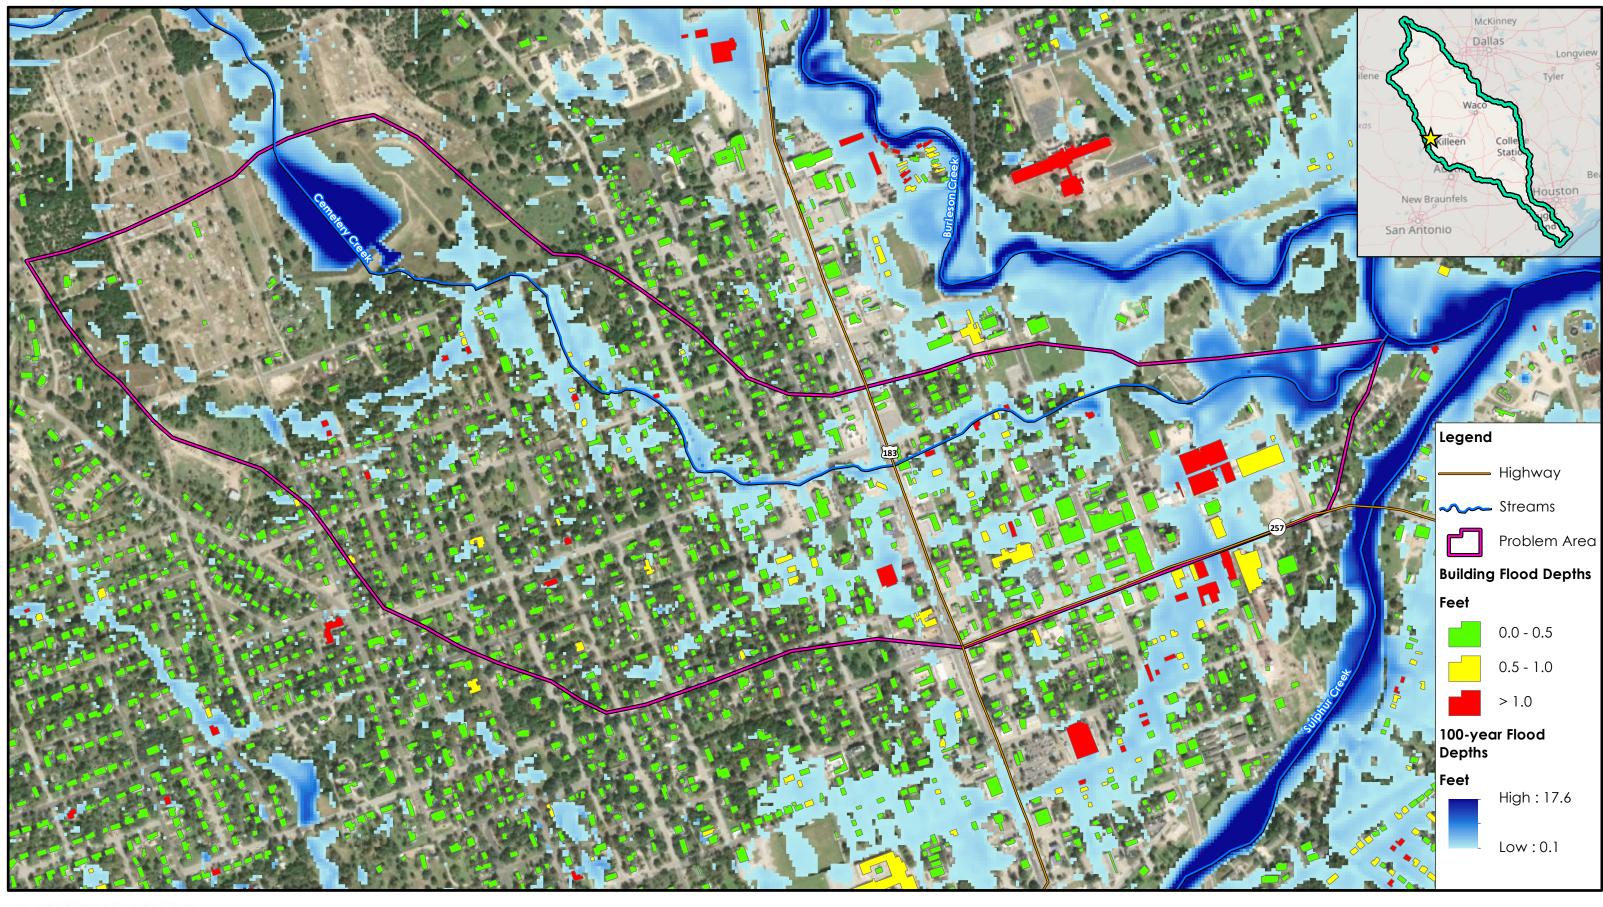

re developed from analysis of model results. Additionally, one (1) FME from the City of Bryan was elevated to an FMP from an FME using the best available existing conditions model data. Four of the FMPs received local support and were recommended as FMPs to be included in the Regional Flood Plan.



## Citations

United States Department of Agriculture (2004). Chapter 9: Hydrologic Soil-Cover Complexes. *Part 630 Hydrology National Engineering Handbook*. <u>7306.pdf (usda.gov)</u>

Woodward, D. E., & Hawkins, R. H. (2003). Runoff Curve Number Method: Examination of the Initial Abstraction Ratio. *World Water and Environmental Resources Congress*. <u>https://doi.org/10.1061/40685</u>



Appendices

## **Exhibits A1-A6**



Lampasas Sulphur Creek DMP 100-year Flood Depth Map



0 1 2 Miles



Lampasas Sulphur Creek DMP City of Lampasas 100-year Problem Area Map



0



**REGION 8** 

**Cemetery Creek - Proposed Improvements** 



Lampasas Sulphur Creek DMP **City of Lampasas Proposed Flood Reduction** 



600

1,200 June 7, 2023



**REGION 8** 

**Gibson Branch - Proposed Improvements** 



**PLANNING GROUP REGION 8** 

**City of Lampasas Gibson Branch - Proposed Flood Reduction** 

June 13, 2023

800 \_\_\_ Feet



Appendices

## **Exhibits B1-B4**



**REGION 8** 

100-year Flood Depth Map

2 ⊐ Miles **June 13, 2023** 



LOWER BRAZOS<br/>REGIONAL FLOOD<br/>PLANNING GROUPComanche DetentionCity of ComancheCity of ComancheREGION 8100-year Problem Area Map



600

 $\cap$ 



**REGION 8** 

Indian Creek - Proposed Improvements

600 Feet June 13, 2023



Comanche Detention Cit