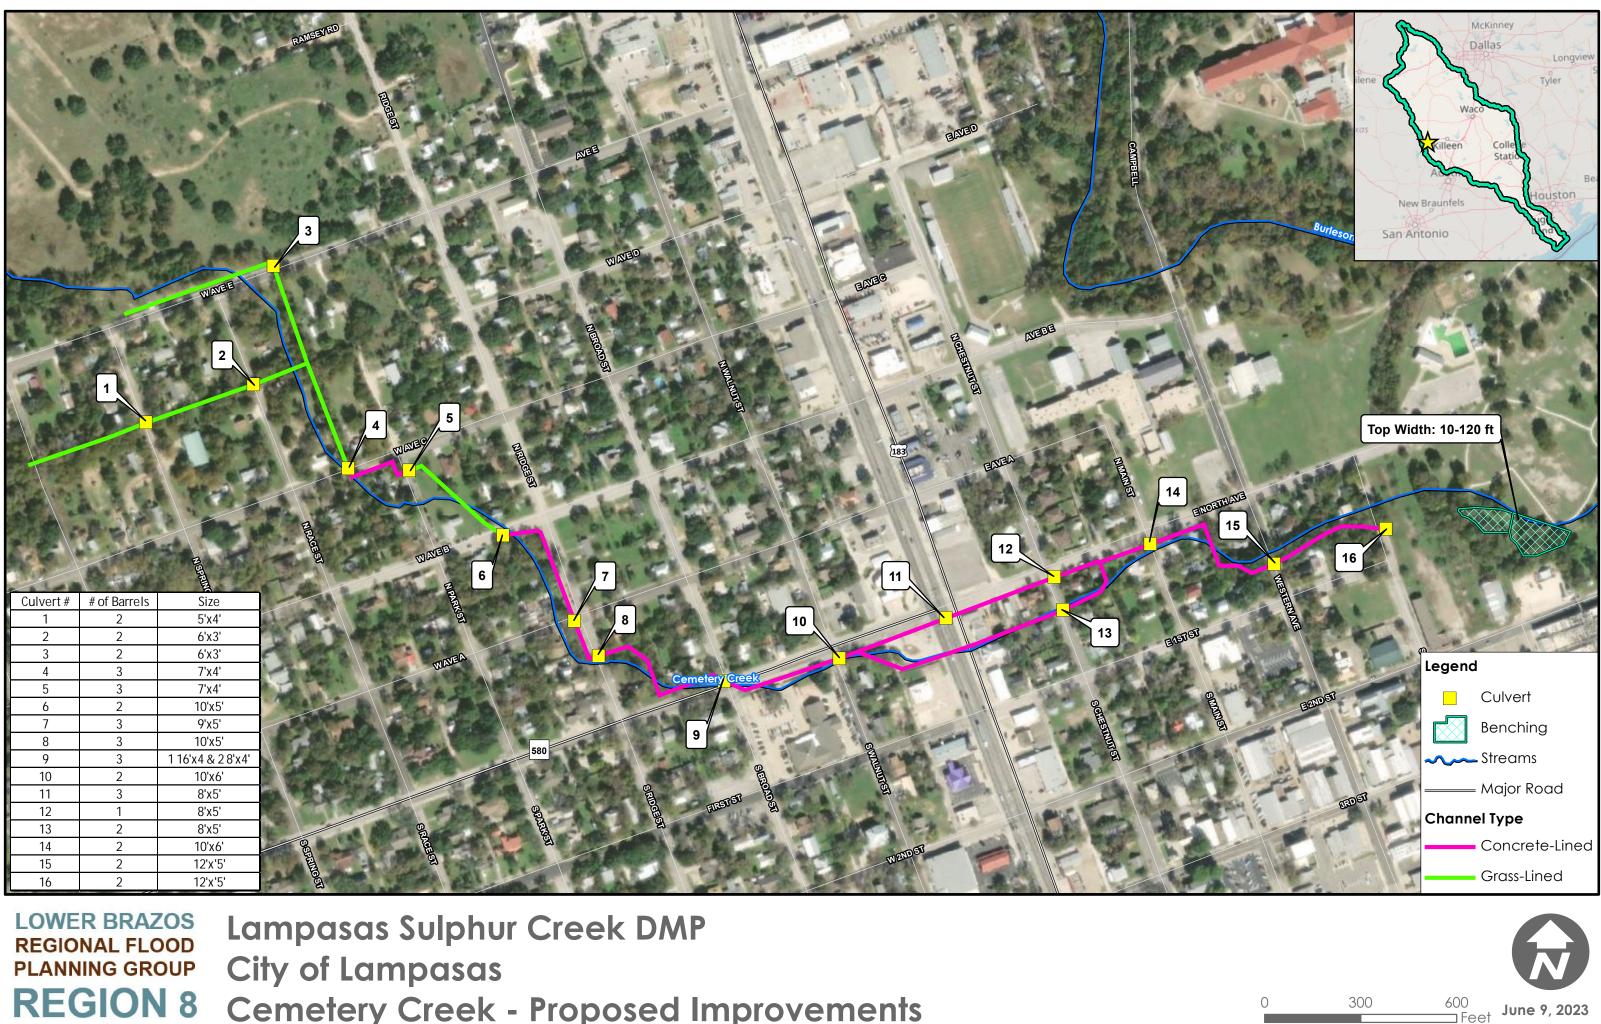

e City of Bryan was elevated to an FMP from an FME using the best available existing conditions model data. Four of the FMPs received local support and were recommended as FMPs to be included in the Regional Flood Plan.



## Citations

United States Department of Agriculture (2004). Chapter 9: Hydrologic Soil-Cover Complexes. *Part 630 Hydrology National Engineering Handbook*. <u>7306.pdf (usda.gov)</u>

Woodward, D. E., & Hawkins, R. H. (2003). Runoff Curve Number Method: Examination of the Initial Abstraction Ratio. *World Water and Environmental Resources Congress*. <u>https://doi.org/10.1061/40685</u>



Appendices

## **Exhibits A1-A6**



Lampasas Sulphur Creek DMP 100-year Flood Depth Map



0 1 2 Miles



Lampasas Sulphur Creek DMP City of Lampasas 100-year Problem Area Map



0



**REGION 8** 

**Cemetery Creek - Proposed Improvements** 



Lampasas Sulphur Creek DMP **City of Lampasas Proposed Flood Reduction** 



600

1,200 June 7, 2023



**REGION 8** 

**Gibson Branch - Proposed Improvements** 



**PLANNING GROUP REGION 8** 

**City of Lampasas Gibson Branch - Proposed Flood Reduction** 

June 13, 2023

800 \_\_\_ Feet



Appendices

## **Exhibits B1-B4**



**REGION 8** 

100-year Flood Depth Map

2 ⊐ Miles **June 13, 2023** 



LOWER BRAZOS<br/>REGIONAL FLOOD<br/>PLANNING GROUPComanche DetentionCity of ComancheCity of ComancheREGION 8100-year Problem Area Map



600

 $\cap$ 



**REGION 8** 

Indian Creek - Proposed Improvements

600 Feet June 13, 2023



Comanche Detention City of Comanche Proposed Flood Reduction

| Image: state of the state |
|-------