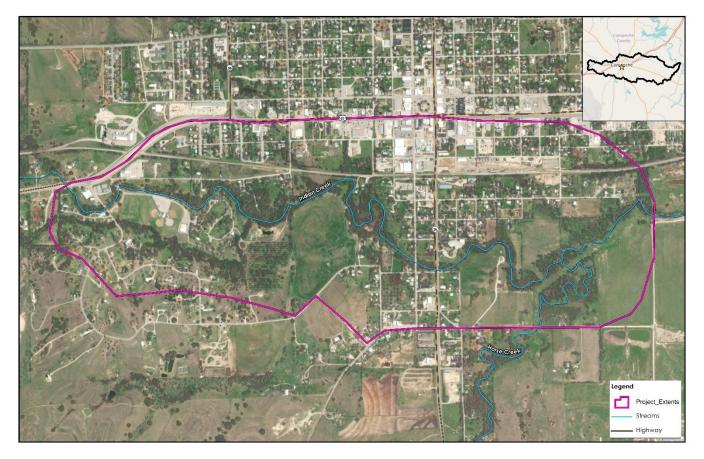

he channel bank where overflows occur. Exhibits B1 – B4 show existing conditions flood risk and the proposed FMP described above, and a summary of the FMP is provided in *Table 4* and the project extents can be seen in *Figure 4*.

| FMP Name           | Description of Improvements                  | Description of Benefits  | Estimated FMP Cost |
|--------------------|----------------------------------------------|--------------------------|--------------------|
| Comanche Detention | Addition of regional detention               | Removes or reduces flood | \$46,985,000       |
|                    | providing over XX acre-feet of<br>detention. | risk to 110 structures.  |                    |

### Table 4 Summary of Comanche-Indian FMP

#### Figure 4 Comanche-Indian HUC Project Extents



## Copperas Creek HUC

The Copperas Creek HUC`12 watershed contains one small population center, Rising Star, Texas. Although the town is in the upstream portion of the watershed, existing conditions modeling indicated that it experiences several pockets of severe flooding. Some of the flooding is directly along Copperas Creek which runs directly through the center of the town. However, this flooding is caused by a combination of riverine flooding from Copperas Creek, localized flooding from inadequate drainage through the surrounding neighborhoods, and riverine flooding from smaller creeks that feed into Copperas Creek. It was determined that flood mitigation for these structures would require several types of costly structural improvements.

Another hot spot on the south side of Copper