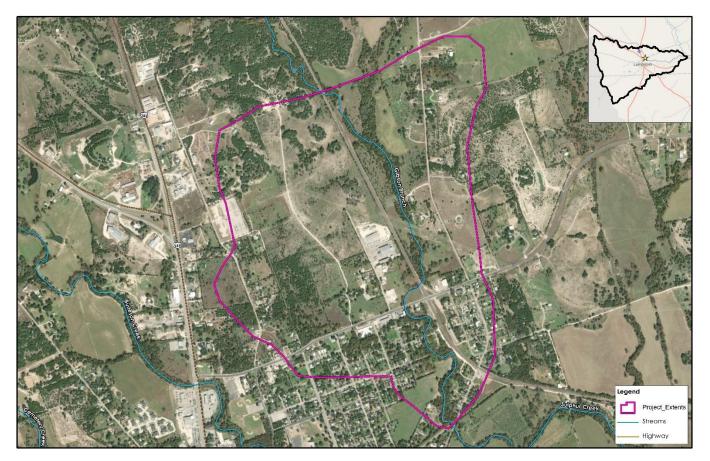

| Description of Benefits                          | Estimated FMP Cost |
|---------------------------------|---------------------------------------------------------------------------------------------|--------------------------------------------------|--------------------|
| Cemetery Creek<br>Improvements  | Improvements to 16 culverts and almost<br>1 linear mile of channel along Cemetery<br>Creek. | Removes or reduces flood risk to 640 structures. | \$13,305,000       |
| Benching along<br>Gibson Branch | Benching of almost ½ linear miles of Gibson Branch and removal of E Ave H.                  | Removes or reduces flood risk to 20 structures.  | \$1,132,000        |

## Figure 2 Lampasas-Sulphur HUC Project Area 1





### Figure 3 Lampasas-Sulphur HUC Project Area 2



## Comanche-Indian HUC

In the City of Comanche, a flood risk hot spot was identified on the north overbank of Indian Creek around S Austin St. To address flooding issues, in-line and off-line detention was modeled at multiple sites, both adjacent to and upstream of the area of interest. Ultimately, the off-line site immediately adjacent to the area of interest was selected since it is downstream of the confluence near Comanche City Park, and the associated basin attenuates flows from both Indian Creek and its main tributary. Channel benching was also proposed to provide localized WSE reductions to the channel bank where overflows occur. Exhibits B1 – B4 show existing conditions flood risk and the proposed FMP described above, and a summary of the FMP is provided in *Table 4* and the pro