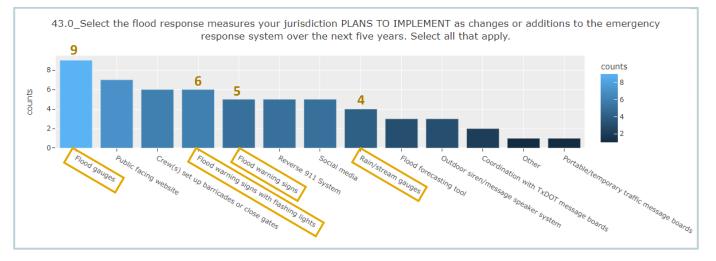

of Flood Mitigation Needs*, were used to determine general interest in FEWS and gauges throughout the region. A desktop analysis was also performed to evaluate what systems are currently in place in communities across the Lower Brazos Region.

#### **Survey Results**

Four questions in the 2021 Lower Brazos Interest Group Survey gave communities the opportunity to express interest or ongoing efforts in respect to FEWS and gauges. In response to these questions, 36 entities indicated interest in developing or advancing their flood warning capacity. These responses can be seen in *Figure 2* through *Figure 5*.





## Figure 3 Interest Group Survey Question 32 Responses





### Figure 4 Interest Group Survey Question 42 Responses

#### Figure 5 Interest Group Survey Question 43 Responses



The use of flood warning systems varies across the region. Of the 36 entities that expressed interest, only seven had local systems or gauges that they currently utilize for flood warning. Over half of the entities did not have any information on flood warning available for residents. Ten of the 36 rely on information from regional systems, including the National Weather Model and USGS gauges, to inform flood response actions such as road closures and notifications to residents of severe flooding conditions.

Although these responses represent only a small portion of all the entities in the Lower Brazos Region, the interest in FEWS and gauges, and the current lack of local systems, was found to represent the region as a whole. Entity websites, Hazard Mitigation Plans, and other publicly