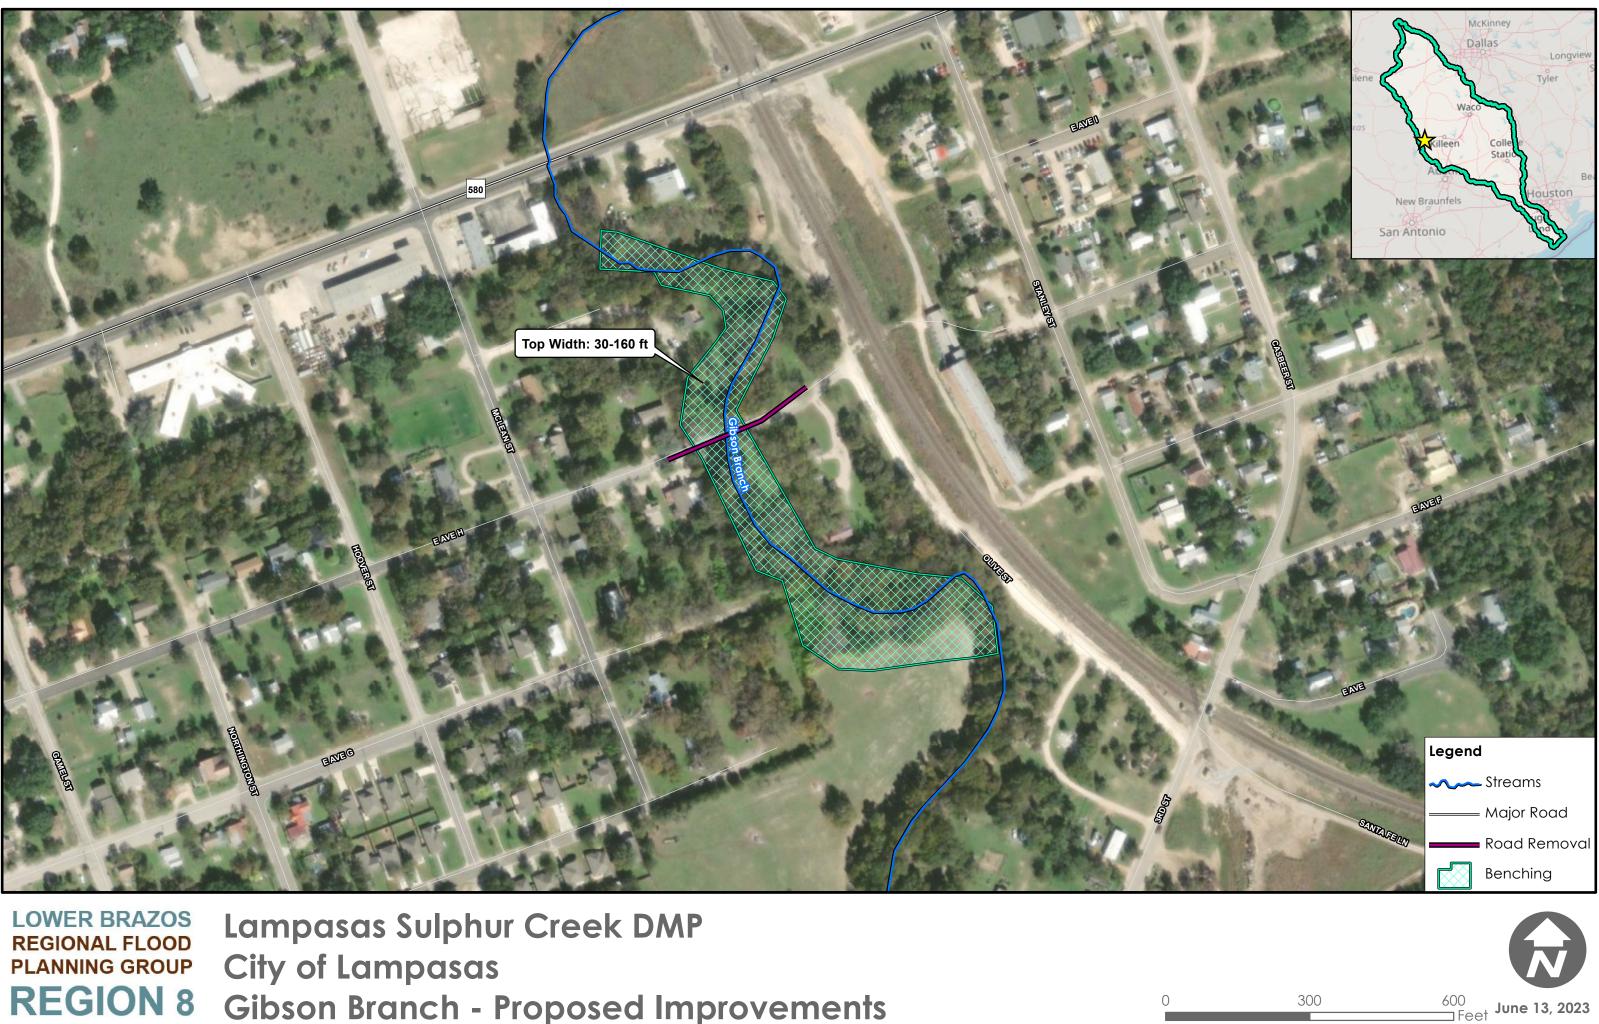

ed as FMPs to be included in the Regional Flood Plan.



## Citations

United States Department of Agriculture (2004). Chapter 9: Hydrologic Soil-Cover Complexes. *Part 630 Hydrology National Engineering Handbook*. <u>7306.pdf (usda.gov)</u>

Woodward, D. E., & Hawkins, R. H. (2003). Runoff Curve Number Method: Examination of the Initial Abstraction Ratio. *World Water and Environmental Resources Congress*. <u>https://doi.org/10.1061/40685</u>



Appendices

## **Exhibits A1-A6**



Lampasas Sulphur Creek DMP 100-year Flood Depth Map



0 1 2 Miles



Lampasas Sulphur Creek DMP City of Lampasas 100-year Problem Area Map



0



**REGION 8** 

**Cemetery Creek - Proposed Improvements** 



Lampasas Sulphur Creek DMP **City of Lampasas Proposed Flood Reduction** 



600

1,200 June 7, 2023



**REGION 8** 

**Gibson Branch - Proposed Improvements** 



**PLANNING GROUP REGION 8** 

**City of Lampasas Gibson Branch - Proposed Flood Reduction** 

June 13, 2023

800 \_\_\_ Feet



Appendices

## **Exhibits B1-B4**



**REGION 8** 

100-year Flood Depth Map

2 ⊐ Miles **June 13, 2023** 



LOWER BRAZOS<br/>REGIONAL FLOOD<br/>PLANNING GROUPComanche DetentionCity of ComancheCity of ComancheREGION 8100-year Problem Area Map



600

 $\cap$ 



**REGION 8** 

Indian Creek - Proposed Improvements

600 Feet June 13, 2023



Comanche Detention City of Comanche Proposed Flood Reduction

| Image: state of the state |
|-----------------------------------------------------------------------------------------------------------------------------------------------------------------------------