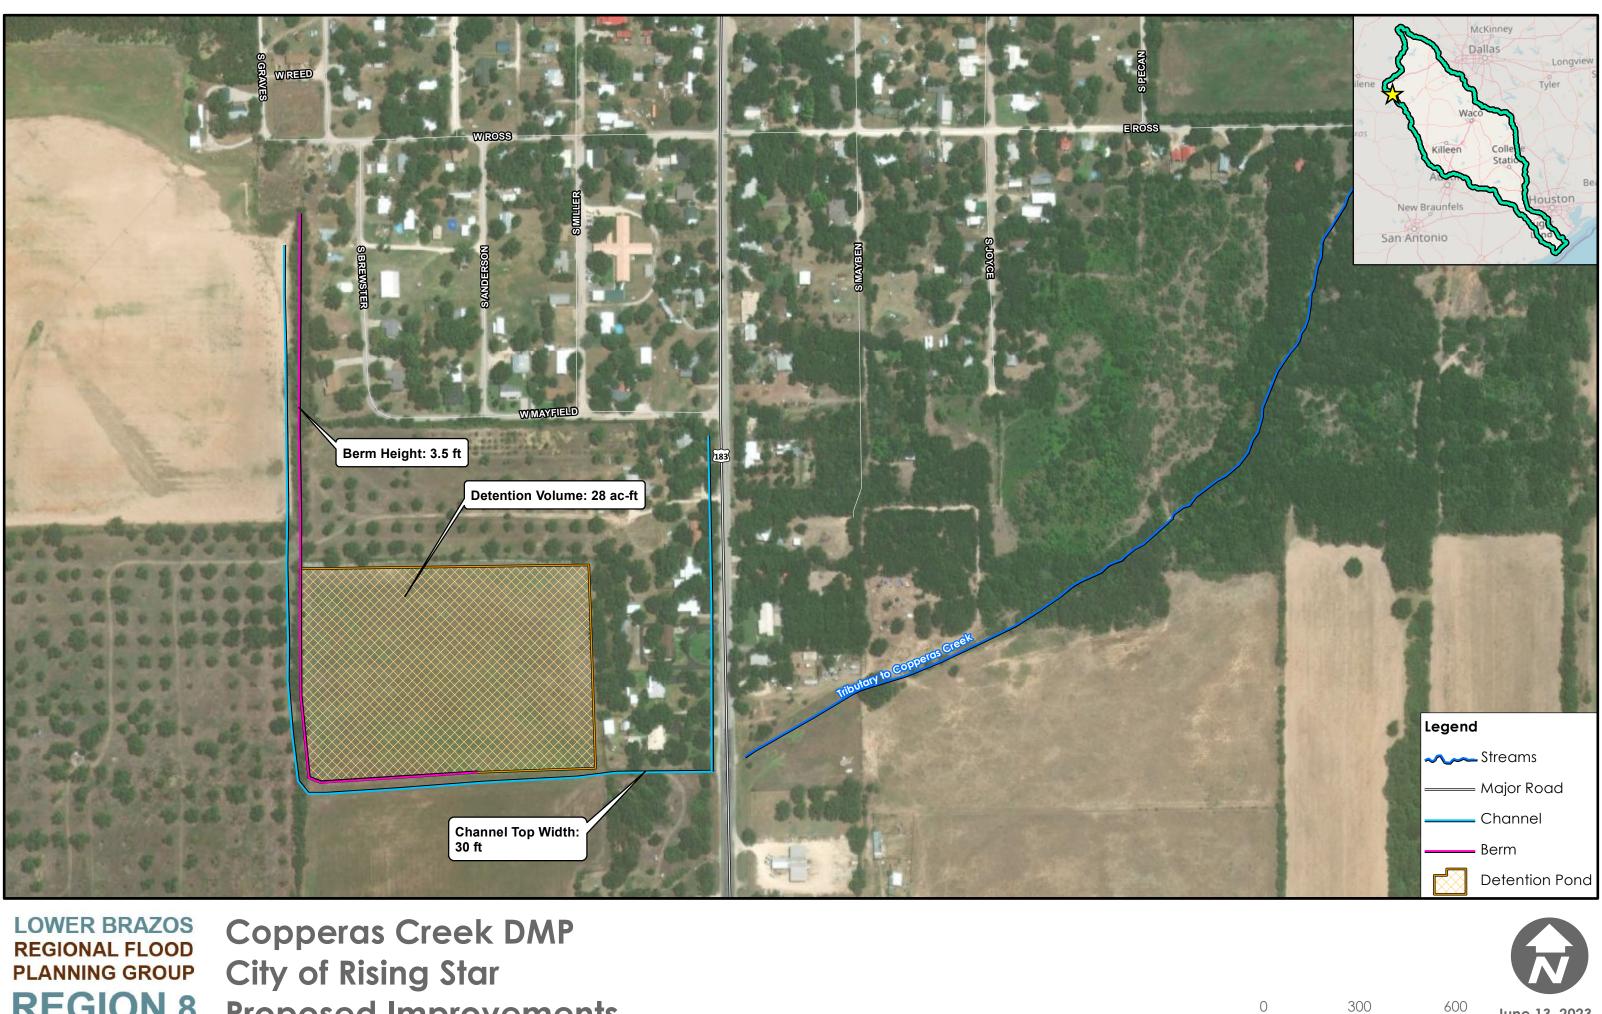

|

600

 $\bigcirc$ 

1,200 Feet June 14, 2023



Appendices

# **Exhibits C1-C4**



Copperas Creek DMP 100-year Flood Depth Map



June 12, 2023

2 ⊐Miles



Copperas Creek DMP City of Rising Star 100-year Problem Area Map



June 13, 2023

1,000 \_\_\_\_Feet

0



**REGION 8** 

**Proposed Improvements** 

600 Feet June 13, 2023



Copperas Creek DMP City of Rising Star Proposed Flood Reduction



June 13, 2023

1,000 \_\_\_\_Feet

0



Appendices

## **Exhibits D1-D6**



Nash Creek-Leon DMP 100-year Flood Depth Map



0 1 2 Miles

June 13, 2023



CR 570 Jim Neal Branch Crossings Eastland County 100-year Problem Area Map





Nash Creek-Leon DMP Eastland County Jim Neal Branch - Proposed Improvements





Jim Neal Branch Crossing Eastland County **Proposed Flood Reduction** 

|                                         | Waco<br>Killeen Colle<br>Statio |
|-----------------------------------------|---------------------------------|
|                                         |                                 |
| L