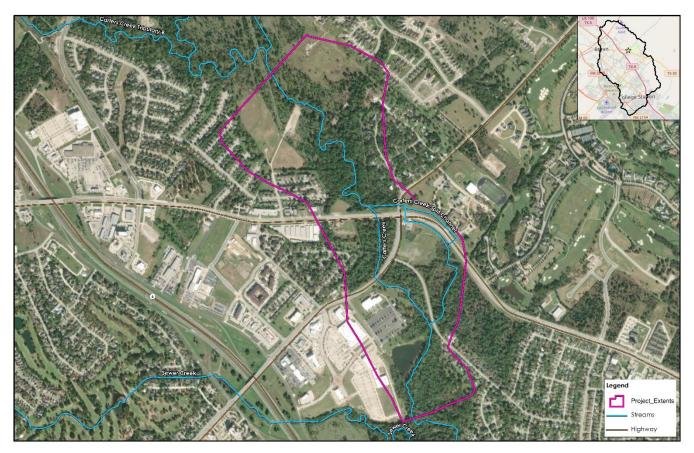

| Estimated FMP Cost |
|-------------------------------------------|------------------------------------------------------------------------------------------------------------------------------------------------|-------------------------------------------------------------------------------------------------------------------------------|--------------------|
| Bryan Boonville and<br>Briarcrest Bridges | Addition of bridges at two crossings.<br>Benching or channel improvements to<br>1 linear stream mile. Detention to<br>mitigate flow increases. | Removes or reduces flood risk<br>to 16 structures. Increases<br>mobility by reducing flood risk<br>to multiple thoroughfares. | \$12,313,000       |

### Figure 9 Bryan Project Area



## **Benefits and Costs**

#### Costs

Class 5 cost estimates as defined by the Association for the Advancement of Cost Engineering (AACE) were determined to be relevant for the projects described in this memorandum. Costs were calculated for each FMP by calculating approximate quantities for construction activities using model data, including but not limited to the following:

- Land acquisition
- Clearing
- Excavation
- Filling
- Installation of conveyance infrastructure (culverts, spillways, etc.)

Additionally, all fees for further design and management of construction activities are included, as well as contingencies to account for the approximate nature of cost estimates.

### **Benefit Cost Analysis**

Benefit-cost ratios (BCRs) were calculated using the TWDB provided benefit-cost