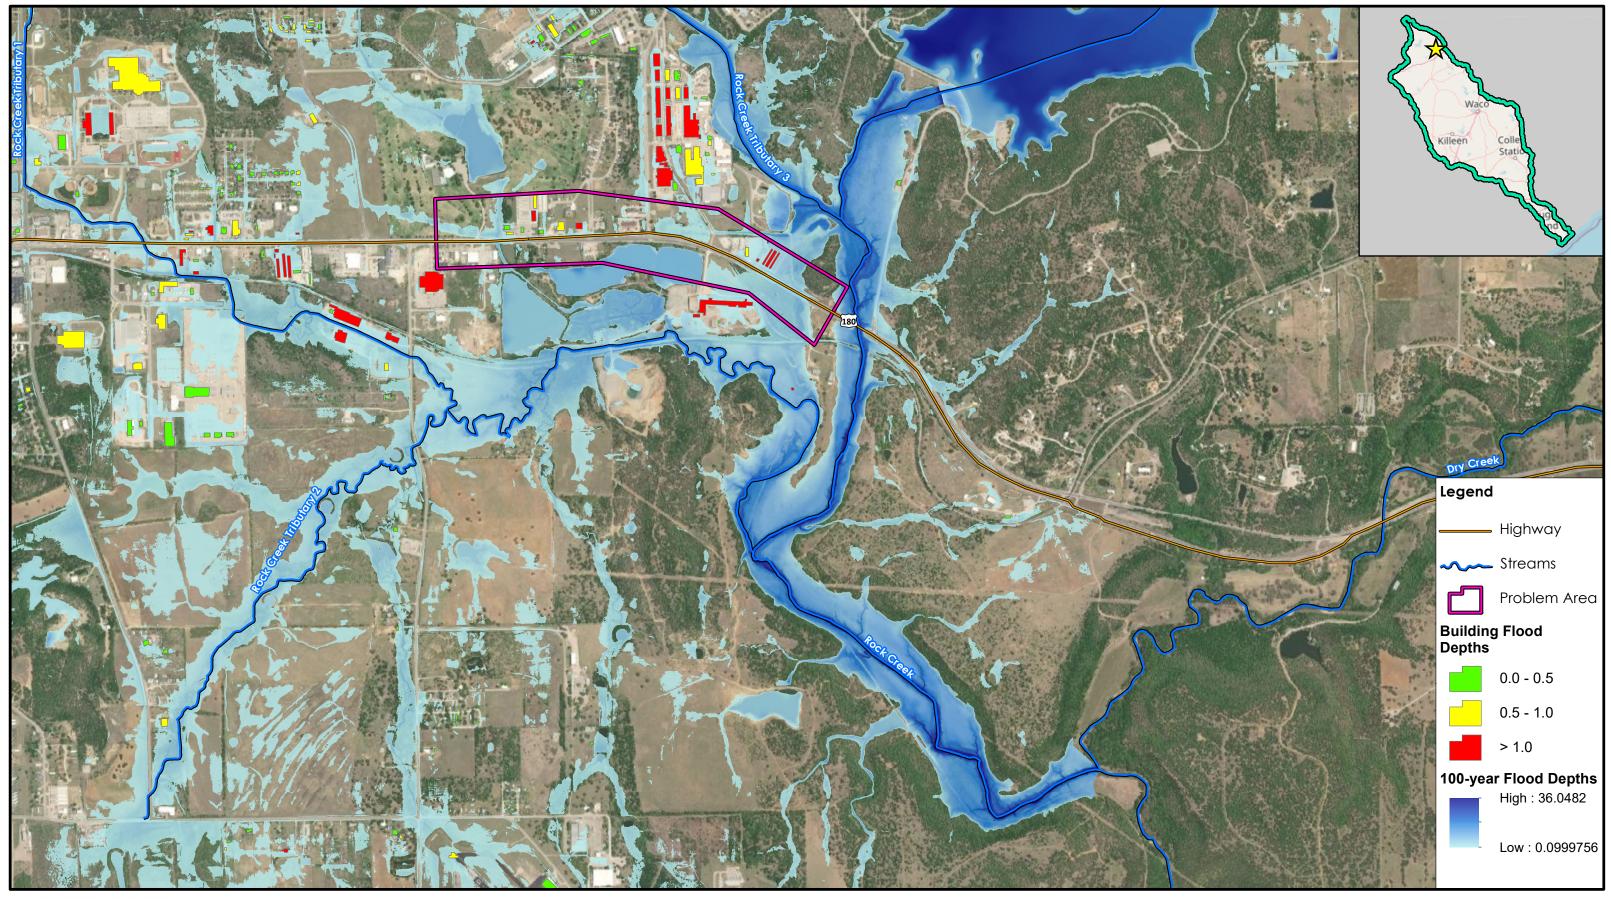

|
|               |                                 |



0



Appendices

# **Exhibits E1-E4**



LOWER BRAZOS<br/>REGIONAL FLOOD<br/>PLANNING GROUPClifton DMPREGION 8100-year Flood Depth Map



June 12, 2023

0

1.5

3

⊐Miles



LOWER BRAZOS<br/>REGIONAL FLOOD<br/>PLANNING GROUPClifton DMP<br/>City of CliftonREGION 8Clifton DMP<br/>100-year Problem Area Map





June 12, 2023



LOWER BRAZOS<br/>REGIONAL FLOOD<br/>PLANNING GROUPClifton DMP<br/>City of CliftonREGION 8Clifton DMP<br/>City of Clifton

June 13, 2023

U



LOWER BRAZOS<br/>REGIONAL FLOOD<br/>PLANNING GROUPClifton DMP<br/>City of CliftonREGION 8City of CliftonREGION 8Proposed Flood Reduction



June 13, 2023

500

1,000 \_\_\_\_Feet



Appendices

# **Exhibits F1-F5**



Middle Rock Creek DMP 100-year Flood Depth Map





US180 Rock Creek Crossings City of Mineral Wells 100-year Problem Area Map



0 600 1,200 **June 13, 2023** 



LOWER BRAZOS<br/>REGIONAL FLOOD<br/>PLANNING GROUPMiddle Rock Creek DMP<br/>City of Mineral WellsREGION 8US 180 - Proposed Improvements





US 180 Rock Creek Overbank Crossing City of Mineral Wells Proposed Flood Reduction



1,200 Feet June 13, 2023

0



REGIONAL FLOOD PLANNING GROUP **REGION 8** 

**City of Mineral Wells Proposed Flood Reduction** 

600

1,200 Feet June 13, 2023



Appendices

# **Exhibits G1-G3**



Bryan Boonville and Briarcrest Bridges City of Bryan 100-year Problem Area Map





LOWER BRAZOS<br/>REGIONAL FLOOD<br/>PLANNING GROUPBryan Boonville and Briarcrest BridgesCity of BryanCity of BryanCarters Creek - Proposed Improvements



0 300 600 Feet June 13