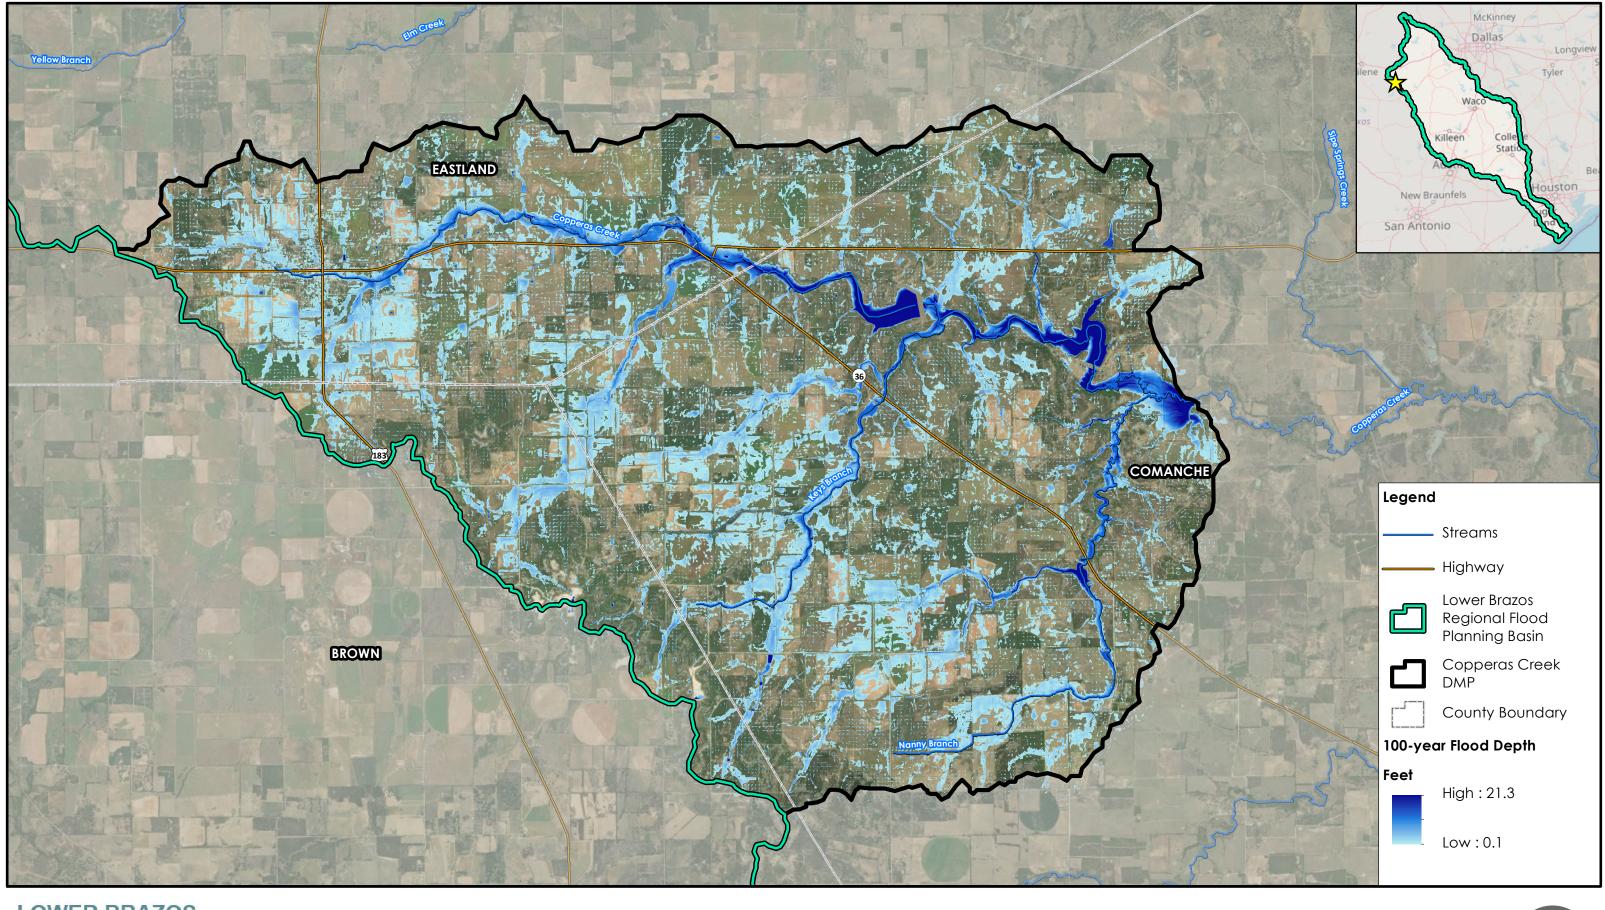

|

600

 $\bigcirc$ 

1,200 Feet June 14, 2023



Appendices

# **Exhibits C1-C4**



Copperas Creek DMP 100-year Flood Depth Map



June 12, 2023

2 ⊐Miles



Copperas Creek DMP City of Rising Star 100-year Problem Area Map



June 13, 2023

1,000 \_\_\_\_Feet

0



**REGION 8** 

**Proposed Improvements** 

600 Feet June 13, 2023



Copperas Creek DMP City of Rising Star Proposed Flood Reduction



June 13, 2023

1,000 \_\_\_\_Feet

0



Appendices

## **Exhibits D1-D6**



Nash Creek-Leon DMP 100-year Flood Depth Map



0 1 2 Miles

June 13, 2023



CR 570 Jim Neal Branch Crossings Eastland County 100-year Problem Area Map





Nash Creek-Leon DMP Eastland County Jim Neal Branch - Proposed Improvements





Jim Neal Branch Crossing Eastland County **Proposed Flood Reduction** 

|                                         | Waco<br>Killeen Colle<br>Statio |
|-------------