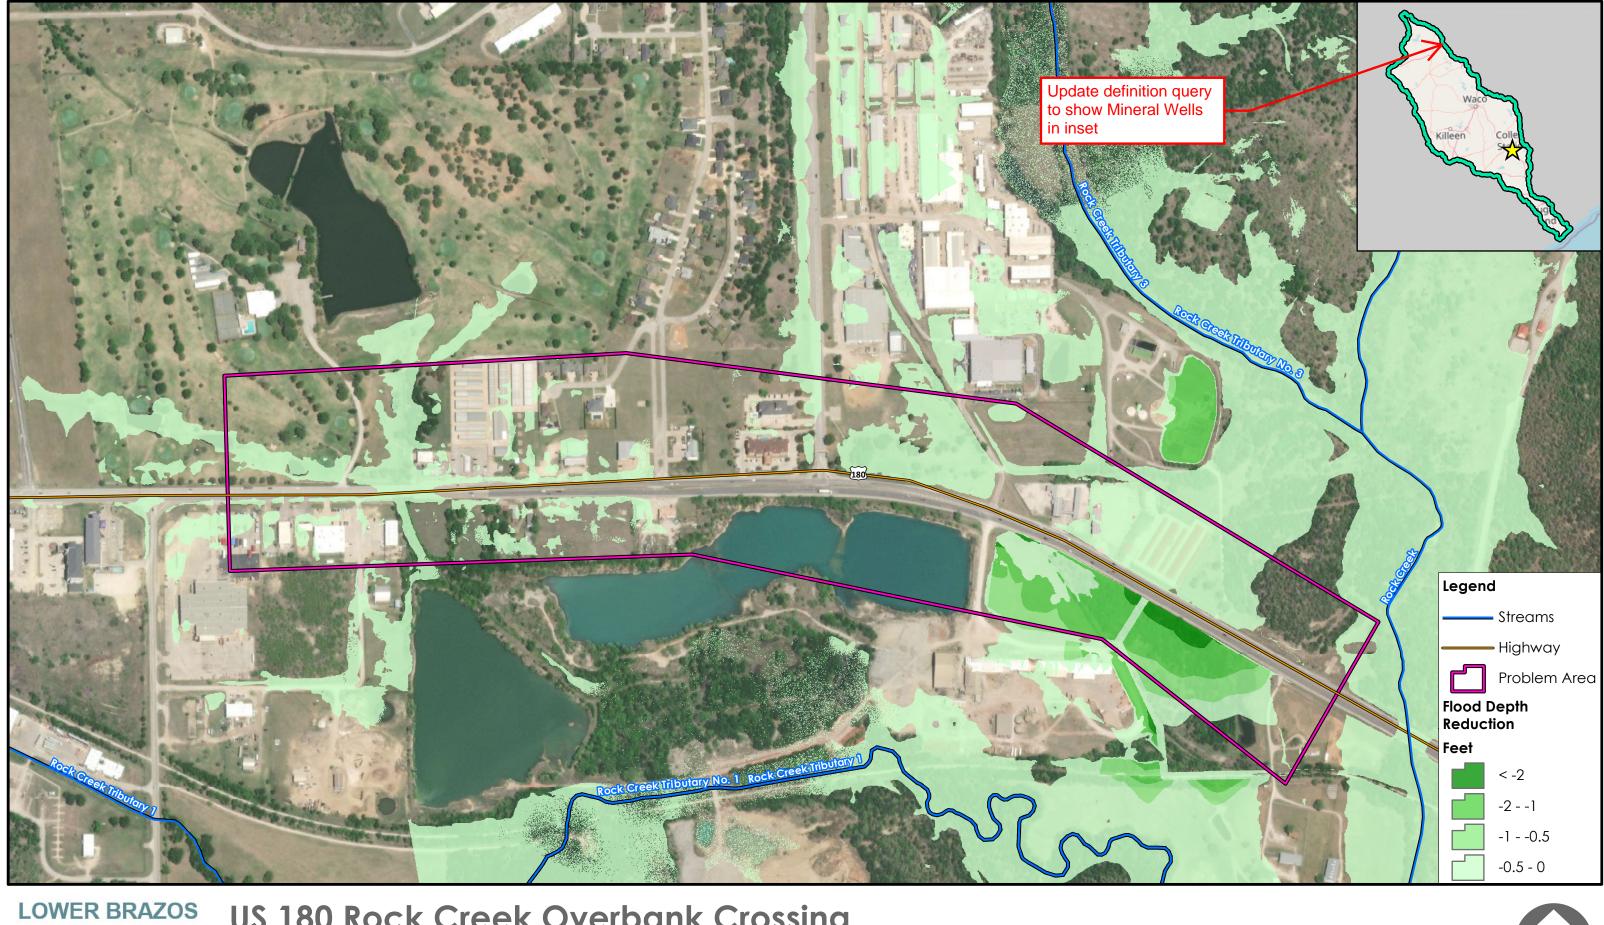

>REGIONAL FLOOD<br/>PLANNING GROUPClifton DMP<br/>City of CliftonREGION 8Clifton DMP<br/>100-year Problem Area Map





June 12, 2023



LOWER BRAZOS<br/>REGIONAL FLOOD<br/>PLANNING GROUPClifton DMP<br/>City of CliftonREGION 8Clifton DMP<br/>City of Clifton

June 13, 2023

U



LOWER BRAZOS<br/>REGIONAL FLOOD<br/>PLANNING GROUPClifton DMP<br/>City of CliftonREGION 8City of CliftonREGION 8Proposed Flood Reduction



June 13, 2023

500

1,000 \_\_\_\_Feet



Appendices

# **Exhibits F1-F5**



Middle Rock Creek DMP 100-year Flood Depth Map





US180 Rock Creek Crossings City of Mineral Wells 100-year Problem Area Map



0 600 1,200 **June 13, 2023** 



LOWER BRAZOS<br/>REGIONAL FLOOD<br/>PLANNING GROUPMiddle Rock Creek DMP<br/>City of Mineral WellsREGION 8US 180 - Proposed Improvements





US 180 Rock Creek Overbank Crossing City of Mineral Wells Proposed Flood Reduction



1,200 Feet June 13, 2023

0



REGIONAL FLOOD PLANNING GROUP **REGION 8** 

**City of Mineral Wells Proposed Flood Reduction** 

600

1,200 Feet June 13, 2023



Appendices

# **Exhibits G1-G3**



Bryan Boonville and Briarcrest Bridges City of Bryan 100-year Problem Area Map





LOWER BRAZOS<br/>REGIONAL FLOOD<br/>PLANNING GROUPBryan Boonville and Briarcrest BridgesCity of BryanCity of BryanCarters Creek - Proposed Improvements



0 300 600 Feet June 13, 2023



Bryan Boonville and Briarcrest Bridges City of Bryan Proposed Flood Reduction

1,200 Feet June 14, 2023

0