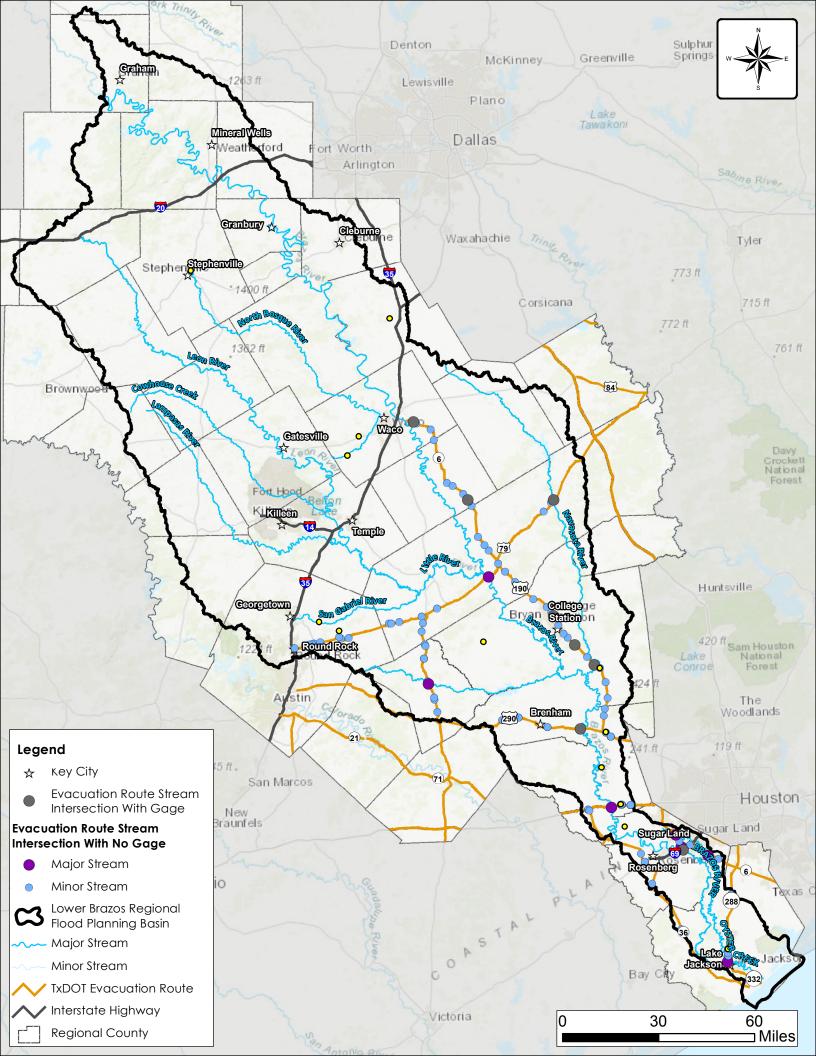

representative of areas with high flood risk that would benefit from the information provided by additional flood warning. However, these recommendations are not exhaustive. Many other cities and locations throughout the region could benefit from the information provided by gauges and FEWS. These systems can bolster modeling and mapping by providing historical information to estimate frequency storms more accurately, provide information to entities on how likely roads and structures are to be inundated during storm events, and be used in forecasting. By increasing the number of gauges and FEWS in the Lower Brazos Region, the public will have access to better information on flooding conditions and be able to make more informed decisions during storm events.



# Exhibit A





# Exhibit B





# Exhibit C





# Appendix 4.6

# REGION 8

LOWER BRAZOS REGIONAL FLOOD

#### DEVELOPMENT OF ADDITIONAL FMPS MEMORANDUM

# **Appendix 4.6**

| TO:      | Texas Water Development Board               | DATE:      | July 2023 |
|----------|---------------------------------------------|------------|-----------|
| FROM:    | Lower Brazos Regional Flood Planning Group  |            |           |
| SUBJECT: | Development of Regional Watershed Studies a | nd Additio | onal FMPs |

## Purpose

The primary goal of Task 12 for the Lower Brazos Regional Flood Planning Group (RFPG) was to provide better information for communities who lack sufficient resources to develop flood risk modeling and flood risk reduction projects on their own. Areas of elevated flood risk were identified, and potential