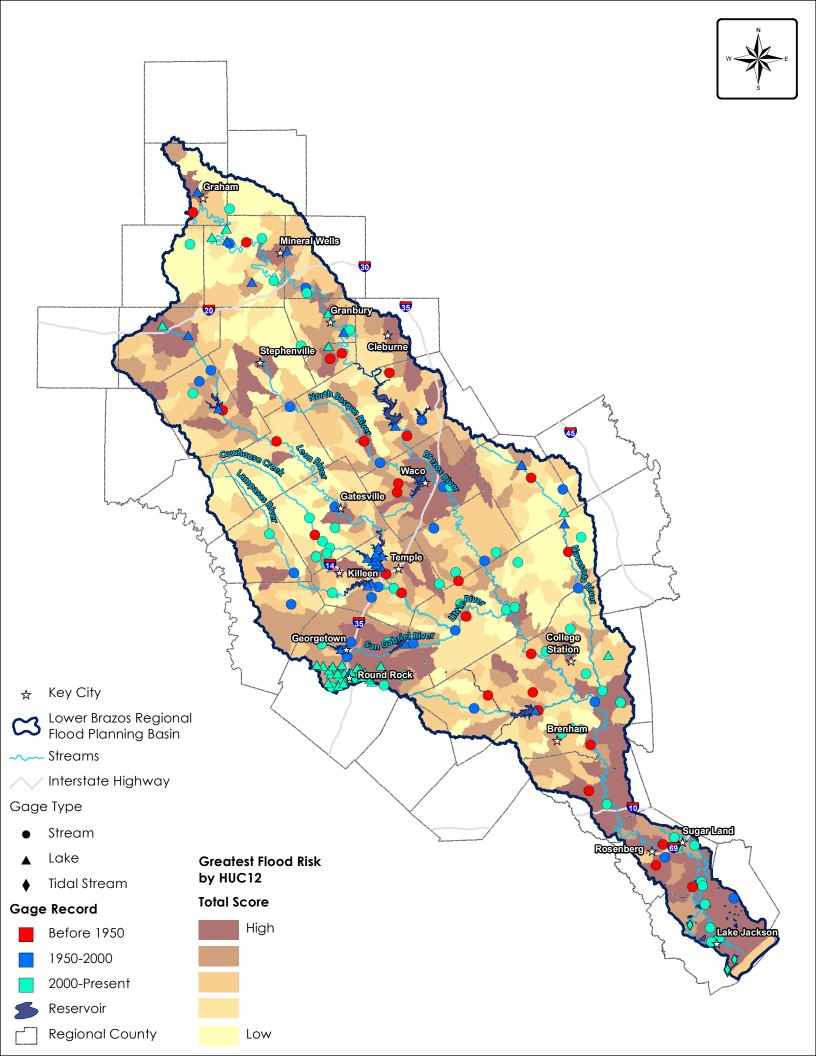

s memorandum are representative of areas with high flood risk that would benefit from the information provided by additional flood warning. However, these recommendations are not exhaustive. Many other cities and locations throughout the region could benefit from the information provided by gauges and FEWS. These systems can bolster modeling and mapping by providing historical information to estimate frequency storms more accurately, provide information to entities on how likely roads and structures are to be inundated during storm events, and be used in forecasting. By increasing the number of gauges and FEWS in the Lower Brazos Region, the public will have access to better information on flooding conditions and be able to make more informed decisions during storm events.



# Exhibit A





# Exhibit B





# Exhibit C





# Appendix 4.6

# REGION 8

LOWER BRAZOS REGIONAL FLOOD

#### DEVELOPMENT OF ADDITIONAL FMPS MEMORANDUM

# **Appendix 4.6**

| TO:      | Texas Water Development Board               | DATE:      | July 2023 |
|----------|---------------------------------------------|------------|-----------|
| FROM:    | Lower Brazos Regional Flood Planning Group  |            |           |
| SUBJECT: | Development of Regional Watershed Studies a | nd Additio | onal FMPs |

## Purpose

The primary goal of Task 12 for the Lower Brazos Regional Flood Planning Group (RFPG) was to provide better information for communities who lack sufficient resources to develop flood risk modeling and flood risk reduction projects on their own. Areas of elevated flood risk were identifie