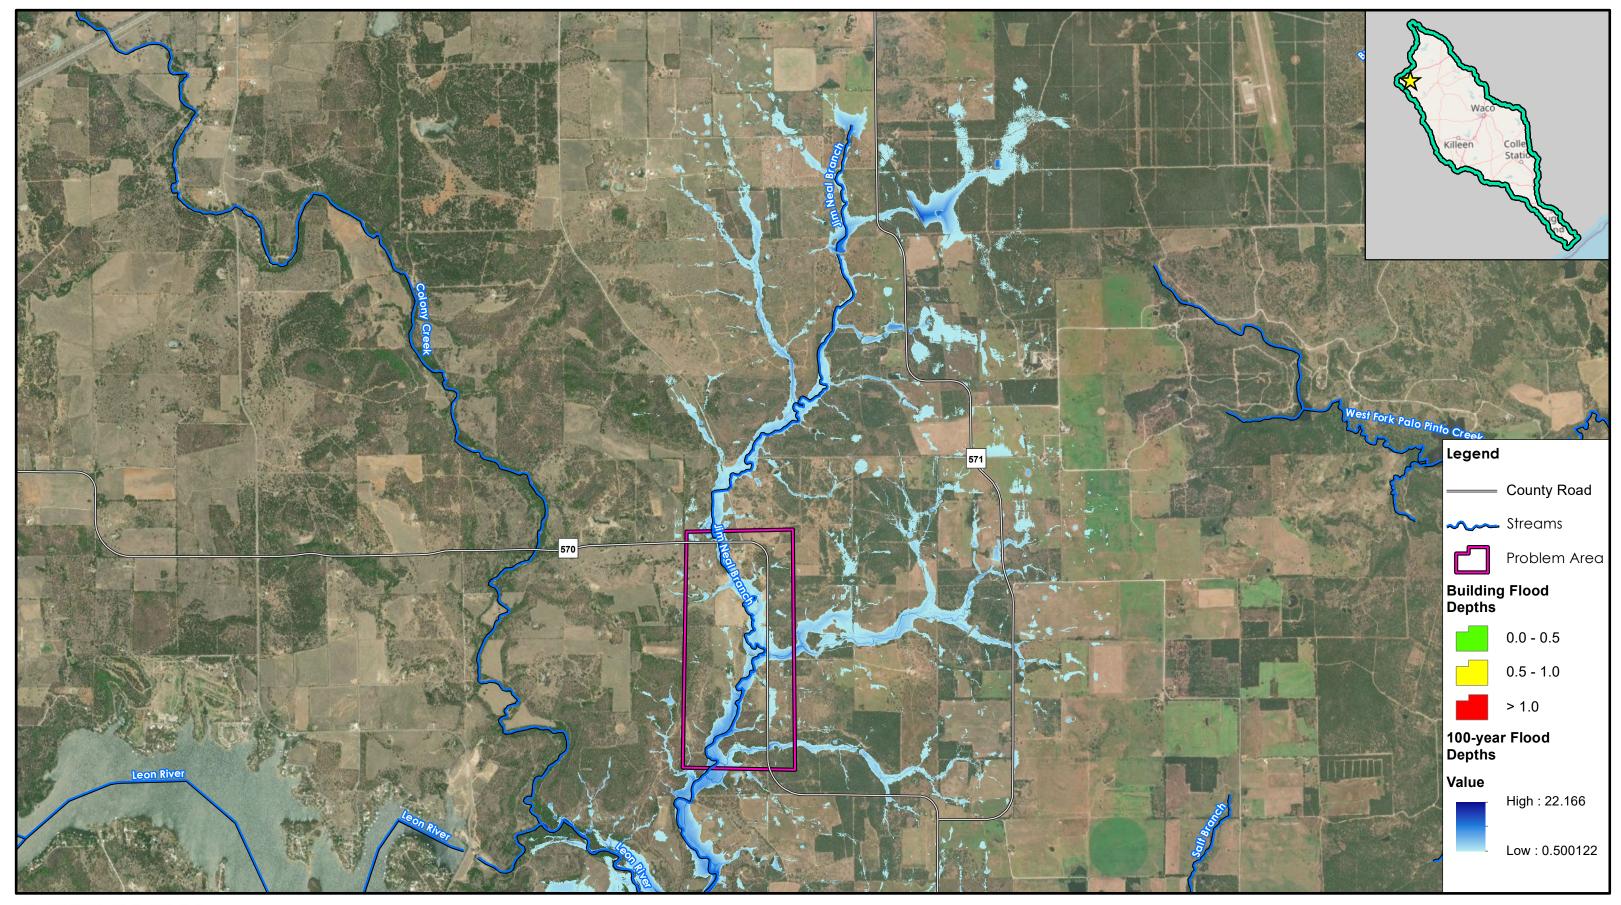

|

600

 $\bigcirc$ 

1,200 Feet June 14, 2023



Appendices

# **Exhibits C1-C4**



Copperas Creek DMP 100-year Flood Depth Map



June 12, 2023

2 ⊐Miles



Copperas Creek DMP City of Rising Star 100-year Problem Area Map



June 13, 2023

1,000 \_\_\_\_Feet

0



**REGION 8** 

**Proposed Improvements** 

600 Feet June 13, 2023



Copperas Creek DMP City of Rising Star Proposed Flood Reduction



June 13, 2023

1,000 \_\_\_\_Feet

0



Appendices

## **Exhibits D1-D6**



Nash Creek-Leon DMP 100-year Flood Depth Map



0 1 2 Miles

June 13, 2023



CR 570 Jim Neal Branch Crossings Eastland County 100-year Problem Area Map





Nash Creek-Leon DMP Eastland County Jim Neal Branch - Proposed Improvements





Jim Neal Branch Crossing Eastland County **Proposed Flood Reduction** 

|                                         | Waco<br>Killeen Colle<br>Statio |
|-----------------------------------------|---------------------------------|
|                                         |                                 |
| L                                       | egend                           |
|                                         | Streams                         |
| =                                       | —— County Road                  |
|                                         | Problem Area                    |
| s s s s