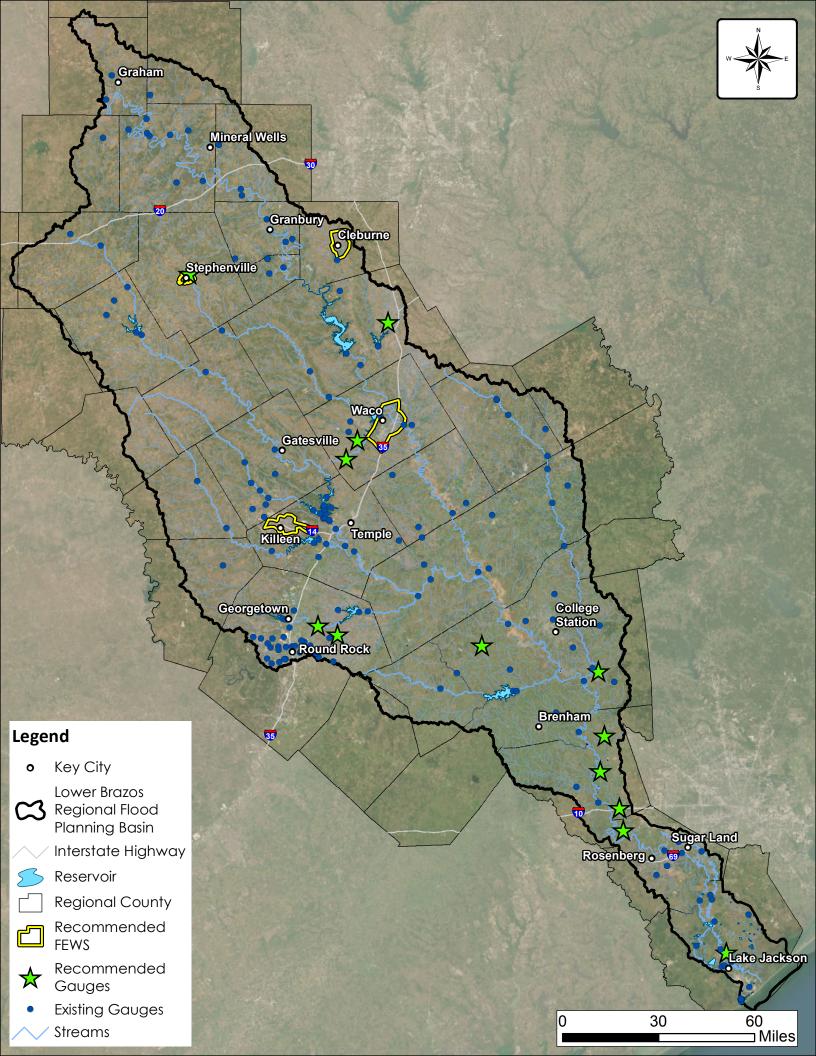

areas with high flood risk that would benefit from the information provided by additional flood warning. However, these recommendations are not exhaustive. Many other cities and locations throughout the region could benefit from the information provided by gauges and FEWS. These systems can bolster modeling and mapping by providing historical information to estimate frequency storms more accurately, provide information to entities on how likely roads and structures are to be inundated during storm events, and be used in forecasting. By increasing the number of gauges and FEWS in the Lower Brazos Region, the public will have access to better information on flooding conditions and be able to make more informed decisions during storm events.



# Exhibit A





# Exhibit B





# Exhibit C





# Appendix 4.6

# REGION 8

LOWER BRAZOS REGIONAL FLOOD

#### DEVELOPMENT OF ADDITIONAL FMPS MEMORANDUM

# **Appendix 4.6**

| TO:      | Texas Water Development Board               | DATE:      | July 2023 |
|----------|---------------------------------------------|------------|-----------|
| FROM:    | Lower Brazos Regional Flood Planning Group  |            |           |
| SUBJECT: | Development of Regional Watershed Studies a | nd Additio | onal FMPs |

## Purpose

The primary goal of Task 12 for the Lower Brazos Regional Flood Planning Group (RFPG) was to provide better information for communities who lack sufficient resources to develop flood risk modeling and flood risk reduction projects on their own. Areas of elevated flood risk were identified, and potential mitigation soluti