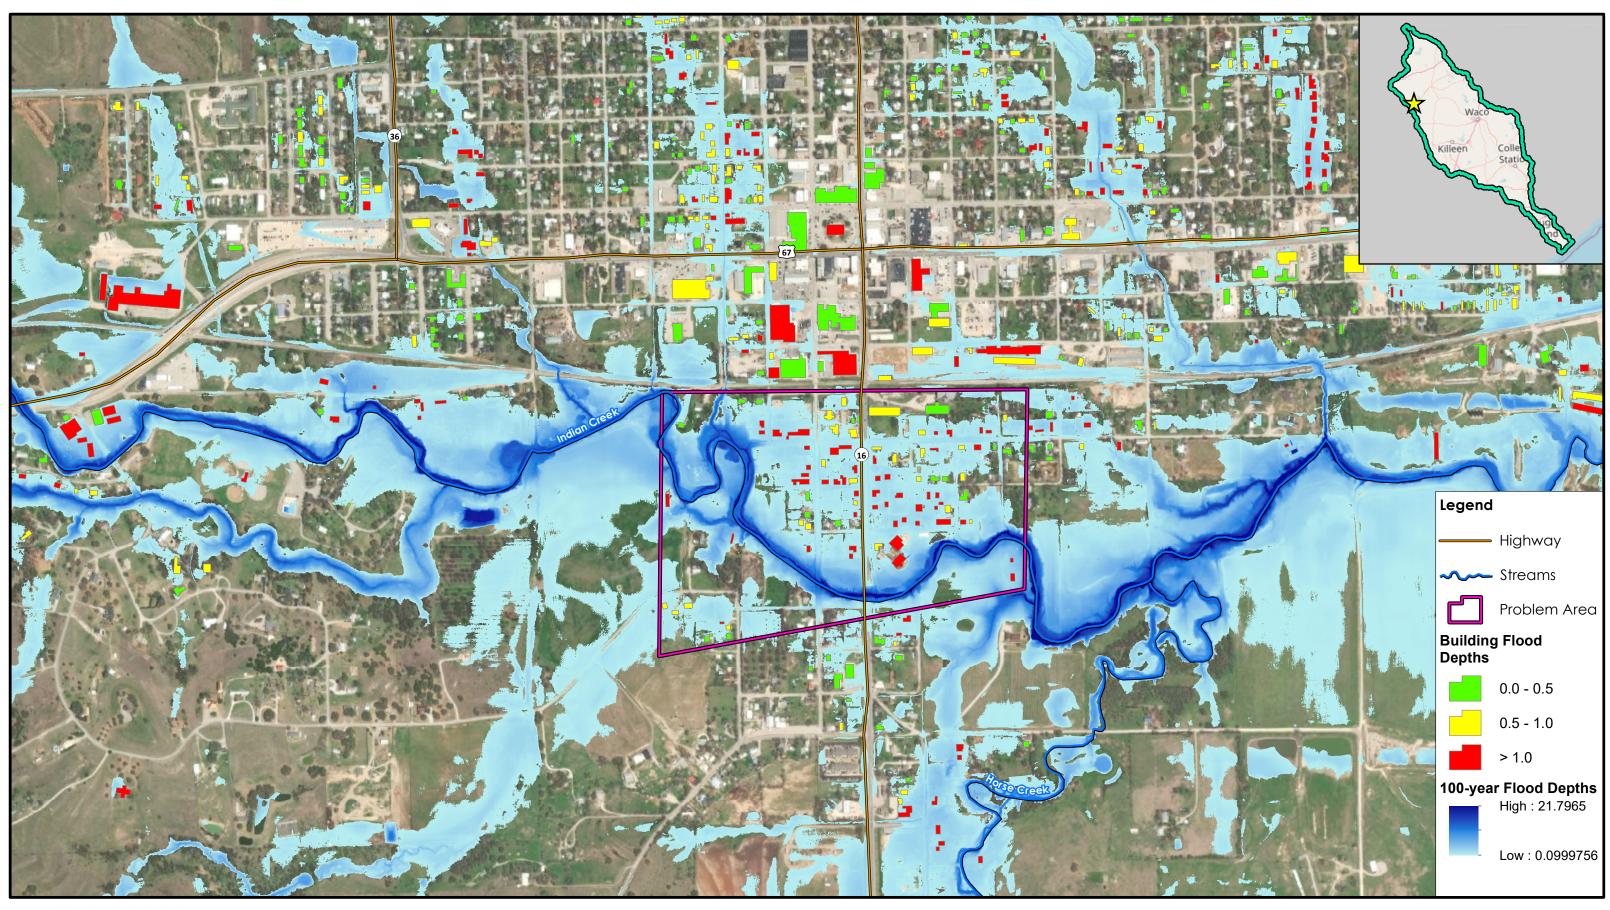

umber Method: Examination of the Initial Abstraction Ratio. *World Water and Environmental Resources Congress*. <u>https://doi.org/10.1061/40685</u>



Appendices

## **Exhibits A1-A6**



Lampasas Sulphur Creek DMP 100-year Flood Depth Map



0 1 2 Miles



Lampasas Sulphur Creek DMP City of Lampasas 100-year Problem Area Map



0



**REGION 8** 

**Cemetery Creek - Proposed Improvements** 



Lampasas Sulphur Creek DMP **City of Lampasas Proposed Flood Reduction** 



600

1,200 June 7, 2023



**REGION 8** 

**Gibson Branch - Proposed Improvements** 



**PLANNING GROUP REGION 8** 

**City of Lampasas Gibson Branch - Proposed Flood Reduction** 

June 13, 2023

800 \_\_\_ Feet



Appendices

## **Exhibits B1-B4**



**REGION 8** 

100-year Flood Depth Map

2 ⊐ Miles **June 13, 2023** 



LOWER BRAZOS<br/>REGIONAL FLOOD<br/>PLANNING GROUPComanche DetentionCity of ComancheCity of ComancheREGION 8100-year Problem Area Map



600

 $\cap$ 



**REGION 8** 

Indian Creek - Proposed Improvements

600 Feet June 13, 2023



Comanche Detention City of Comanche Proposed Flood Reduction

| Image: state of the state |
|----------------------------------------------------------------------------------------------------------------------------------------------------------------------------------------------------------------------------------------------------------------------------------------------------------------------------------------------------------------------------------------------------------------------------------------------------------------------------------------