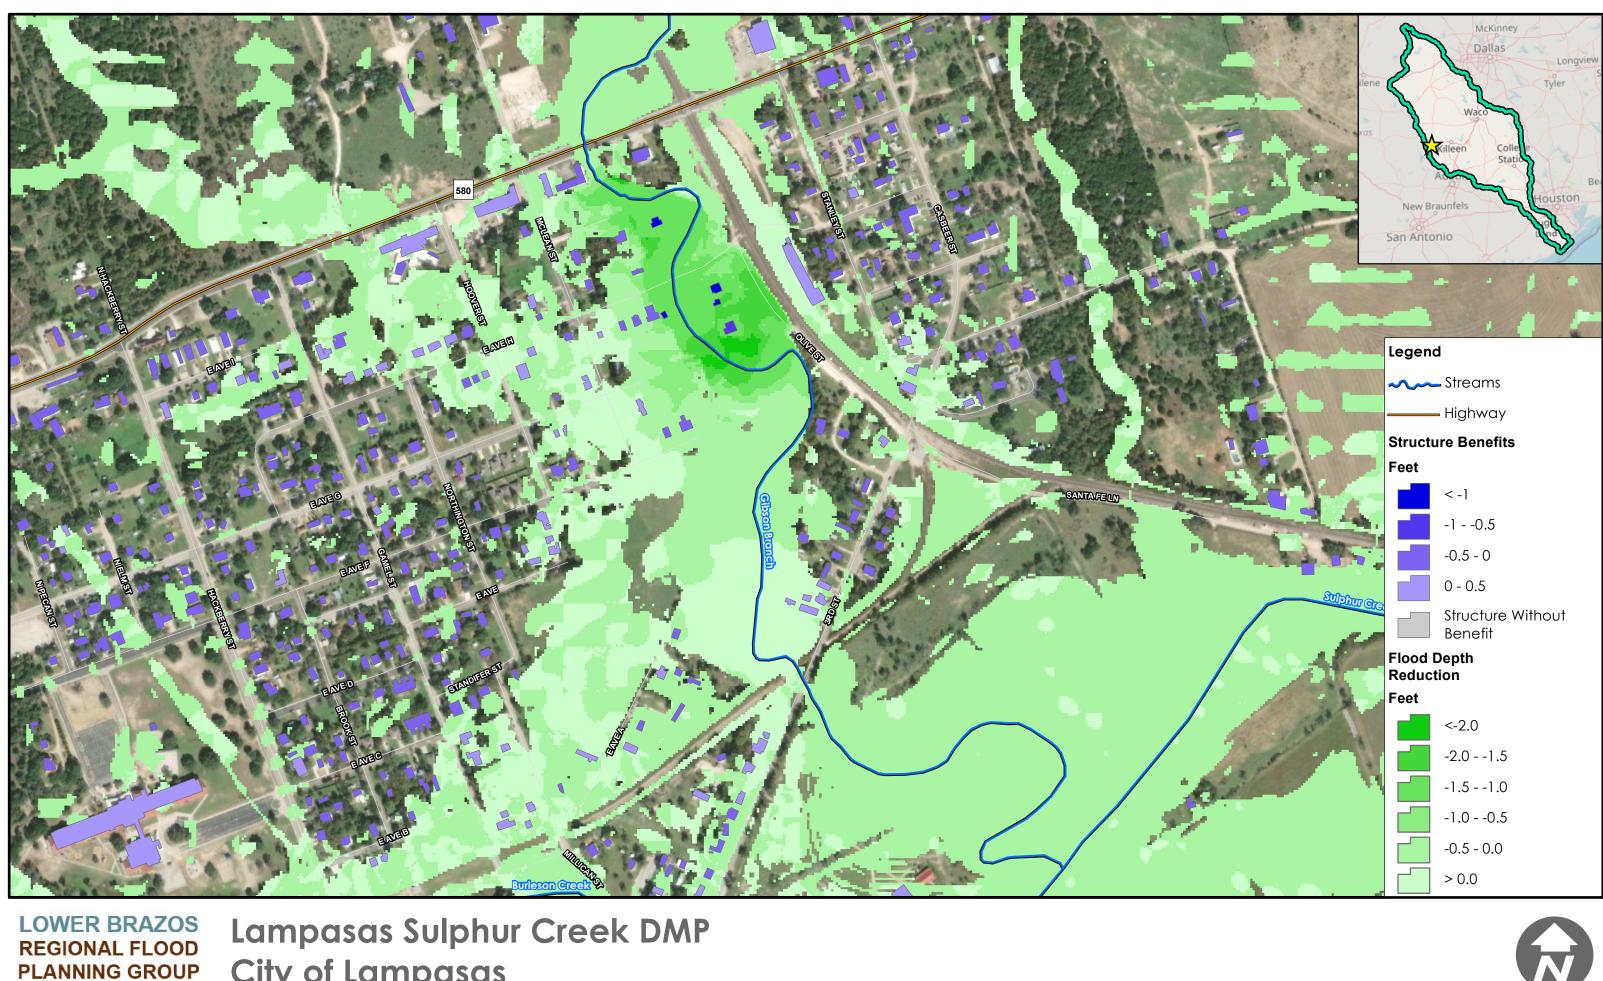

itations

United States Department of Agriculture (2004). Chapter 9: Hydrologic Soil-Cover Complexes. *Part 630 Hydrology National Engineering Handbook*. <u>7306.pdf (usda.gov)</u>

Woodward, D. E., & Hawkins, R. H. (2003). Runoff Curve Number Method: Examination of the Initial Abstraction Ratio. *World Water and Environmental Resources Congress*. <u>https://doi.org/10.1061/40685</u>



Appendices

## **Exhibits A1-A6**



Lampasas Sulphur Creek DMP 100-year Flood Depth Map



0 1 2 Miles



Lampasas Sulphur Creek DMP City of Lampasas 100-year Problem Area Map



0



**REGION 8** 

**Cemetery Creek - Proposed Improvements** 



Lampasas Sulphur Creek DMP **City of Lampasas Proposed Flood Reduction** 



600

1,200 June 7, 2023



**REGION 8** 

**Gibson Branch - Proposed Improvements** 



**PLANNING GROUP REGION 8** 

**City of Lampasas Gibson Branch - Proposed Flood Reduction** 

June 13, 2023

800 \_\_\_ Feet



Appendices

## **Exhibits B1-B4**



**REGION 8** 

100-year Flood Depth Map

2 ⊐ Miles **June 13, 2023** 



LOWER BRAZOS<br/>REGIONAL FLOOD<br/>PLANNING GROUPComanche DetentionCity of ComancheCity of ComancheREGION 8100-year Problem Area Map



600

 $\cap$ 



**REGION 8** 

Indian Creek - Proposed Improvements

600 Feet June 13, 2023



Comanche Detention City of Comanche Proposed Flood Reduction

| Image: state of the state |
|------------------------------------------------------------------------------------------------------------------------------------------------------------------------------------------------------------------------------------------