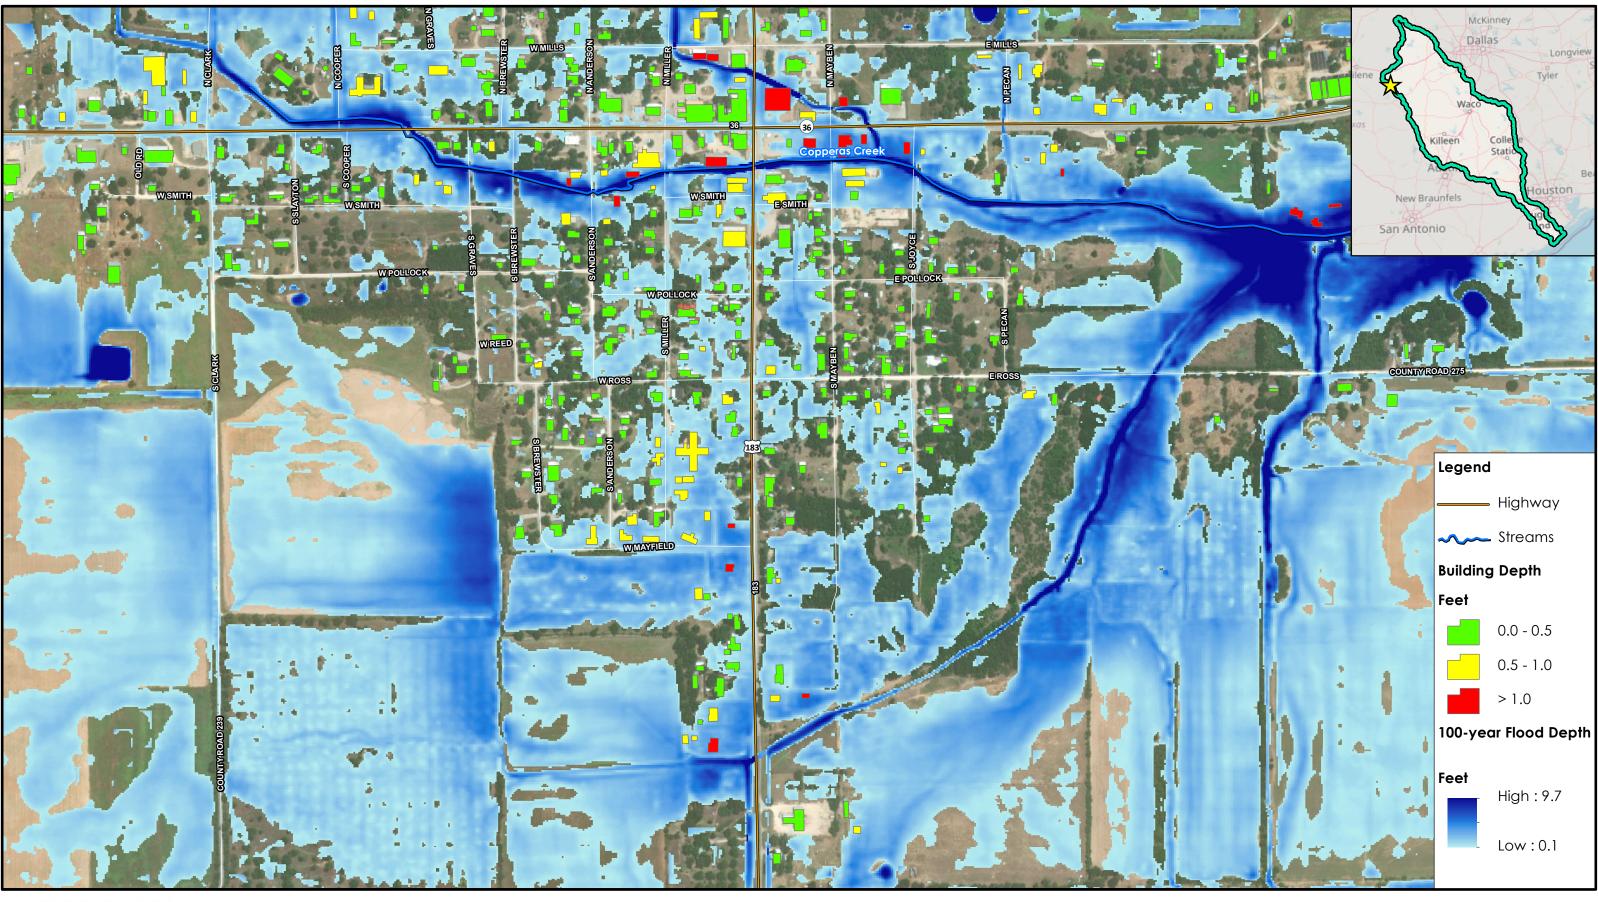

|

600

 $\bigcirc$ 

1,200 Feet June 14, 2023



Appendices

# **Exhibits C1-C4**



Copperas Creek DMP 100-year Flood Depth Map



June 12, 2023

2 ⊐Miles



Copperas Creek DMP City of Rising Star 100-year Problem Area Map



June 13, 2023

1,000 \_\_\_\_Feet

0



**REGION 8** 

**Proposed Improvements** 

600 Feet June 13, 2023



Copperas Creek DMP City of Rising Star Proposed Flood Reduction



June 13, 2023

1,000 \_\_\_\_Feet

0



Appendices

## **Exhibits D1-D6**



Nash Creek-Leon DMP 100-year Flood Depth Map



0 1 2 Miles

June 13, 2023



CR 570 Jim Neal Branch Crossings Eastland County 100-year Problem Area Map





Nash Creek-Leon DMP Eastland County Jim Neal Branch - Proposed Improvements





Jim Neal Branch Crossing Eastland County **Proposed Flood Reduction** 

|                                         | Waco<br>Killeen Colle<br>Statio |
|-----------------------------------------|---------------------------------|
|