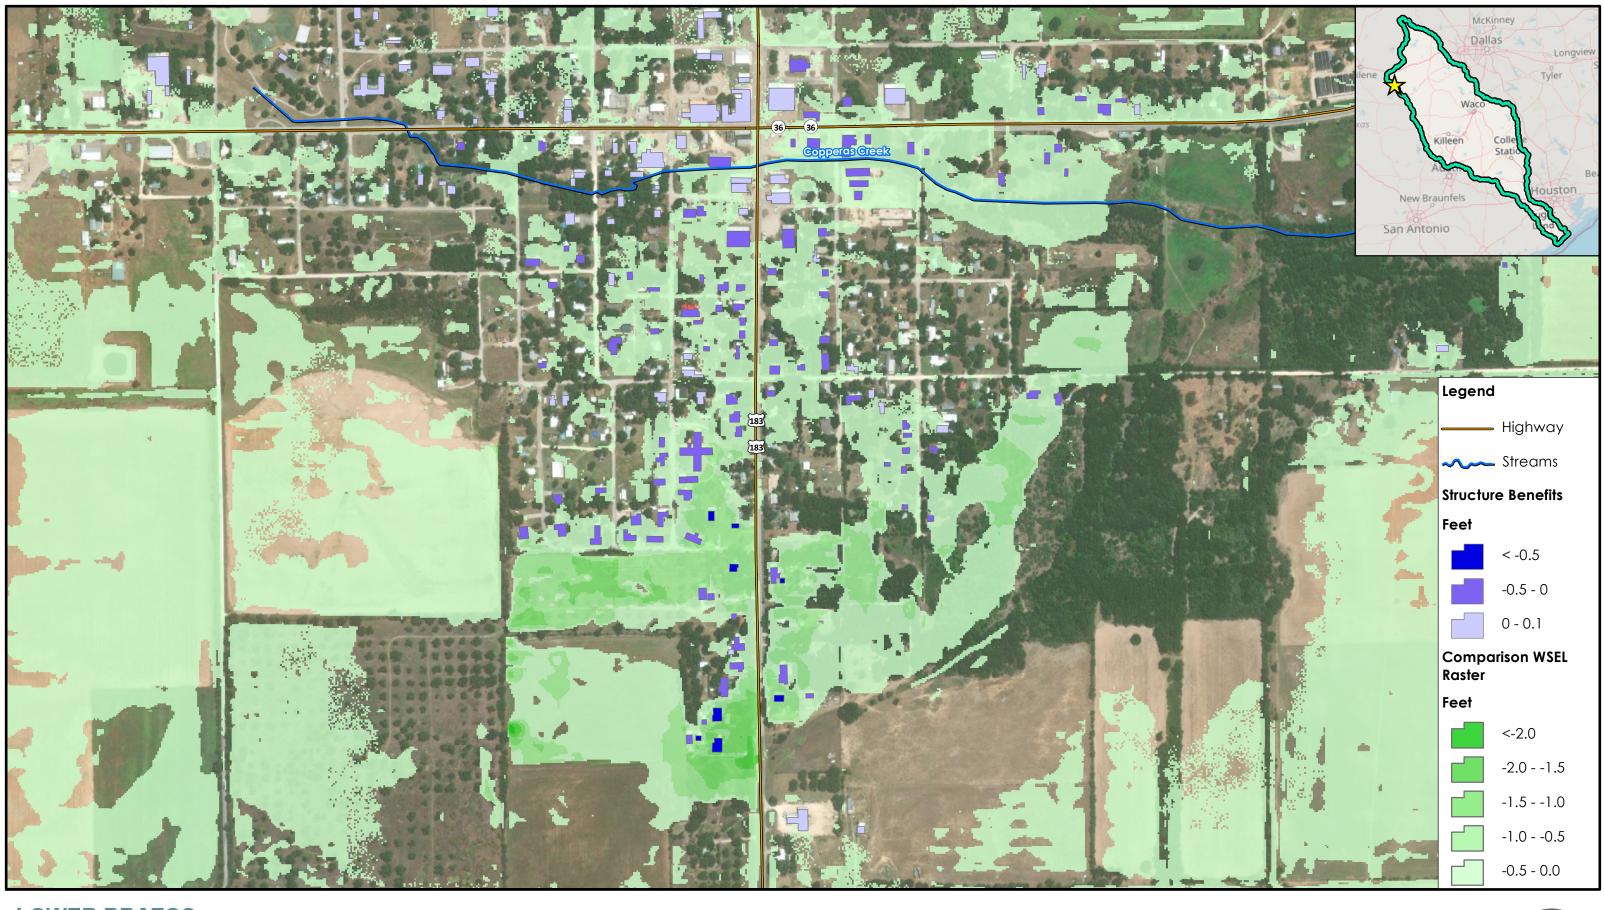

|

600

 $\bigcirc$ 

1,200 Feet June 14, 2023



Appendices

# **Exhibits C1-C4**



Copperas Creek DMP 100-year Flood Depth Map



June 12, 2023

2 ⊐Miles



Copperas Creek DMP City of Rising Star 100-year Problem Area Map



June 13, 2023

1,000 \_\_\_\_Feet

0



**REGION 8** 

**Proposed Improvements** 

600 Feet June 13, 2023



Copperas Creek DMP City of Rising Star Proposed Flood Reduction



June 13, 2023

1,000 \_\_\_\_Feet

0



Appendices

## **Exhibits D1-D6**



Nash Creek-Leon DMP 100-year Flood Depth Map



0 1 2 Miles

June 13, 2023



CR 570 Jim Neal Branch Crossings Eastland County 100-year Problem Area Map





Nash Creek-Leon DMP Eastland County Jim Neal Branch - Proposed Improvements





Jim Neal Branch Crossing Eastland County **Proposed Flood Reduction** 

|                                         | Waco<br>Killeen Colle<br>Statio |
|-----------------------------------------|---------------------------------|
|                                         |                                 |
| L                                       | egend                           |
|