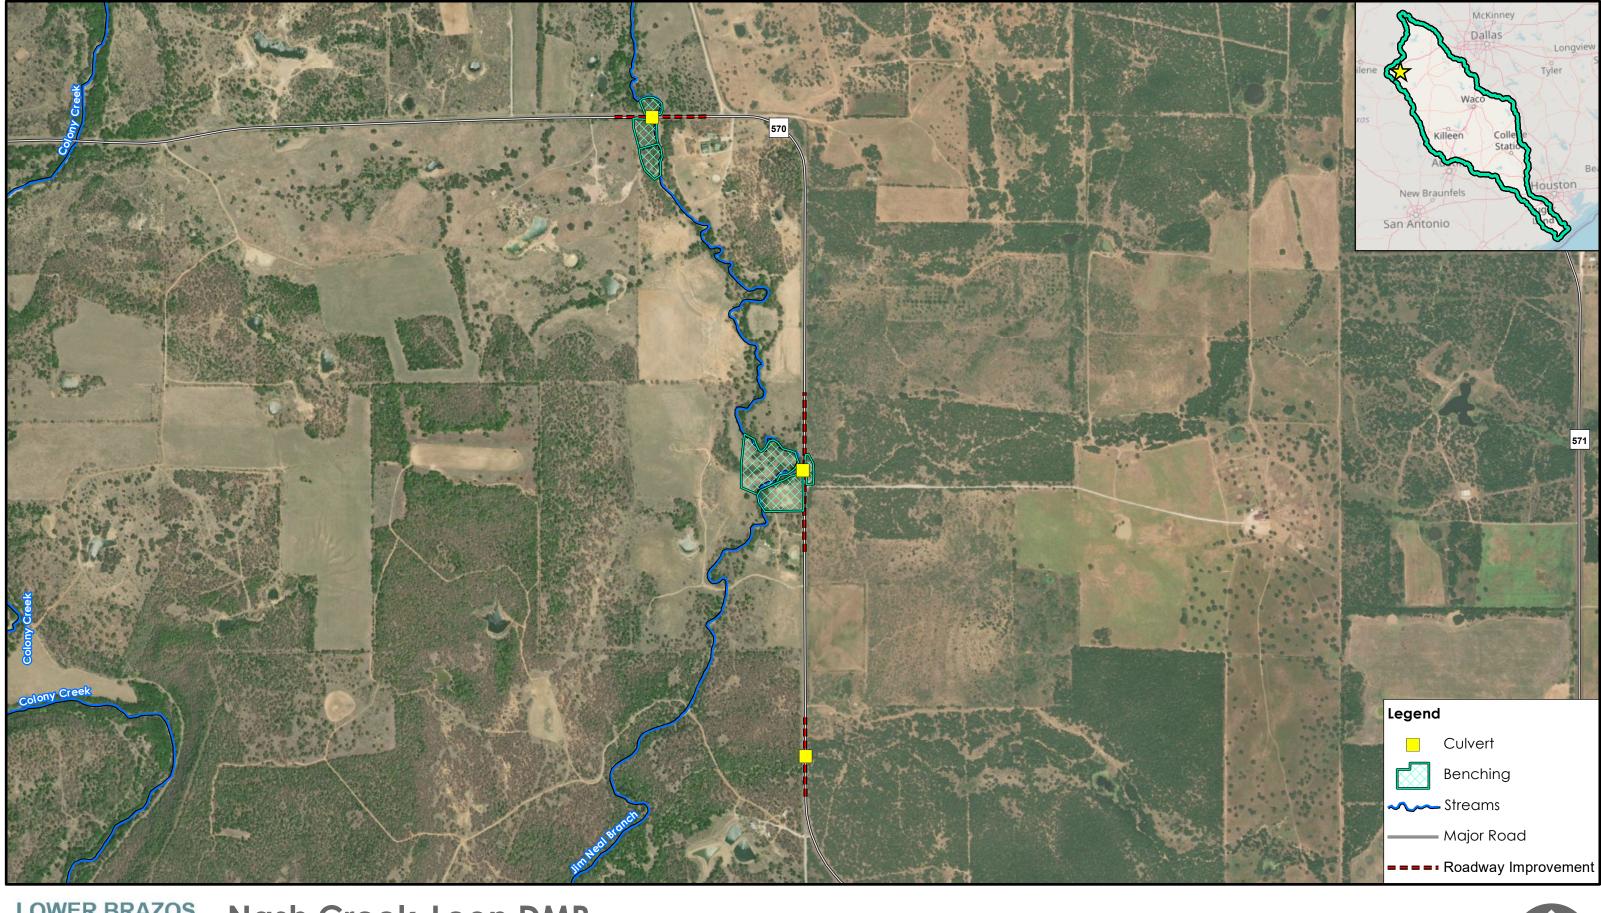

|

600

 $\bigcirc$ 

1,200 Feet June 14, 2023



Appendices

# **Exhibits C1-C4**



Copperas Creek DMP 100-year Flood Depth Map



June 12, 2023

2 ⊐Miles



Copperas Creek DMP City of Rising Star 100-year Problem Area Map



June 13, 2023

1,000 \_\_\_\_Feet

0



**REGION 8** 

**Proposed Improvements** 

600 Feet June 13, 2023



Copperas Creek DMP City of Rising Star Proposed Flood Reduction



June 13, 2023

1,000 \_\_\_\_Feet

0



Appendices

## **Exhibits D1-D6**



Nash Creek-Leon DMP 100-year Flood Depth Map



0 1 2 Miles

June 13, 2023



CR 570 Jim Neal Branch Crossings Eastland County 100-year Problem Area Map





Nash Creek-Leon DMP Eastland County Jim Neal Branch - Proposed Improvements





Jim Neal Branch Crossing Eastland County **Proposed Flood Reduction** 

|                                         | Waco<br>Killeen Colle<br>Statio |
|-----------------------------------------|---------------------------------|
|                                         |                                 |
| L                                       | egend                           |
|                                         | Streams                         |
| =                                       | —— County Road                  |
|                                         | Problem Area                    |
| s s s s                                 | tructure Benefits               |
| F C C C C C C C C C