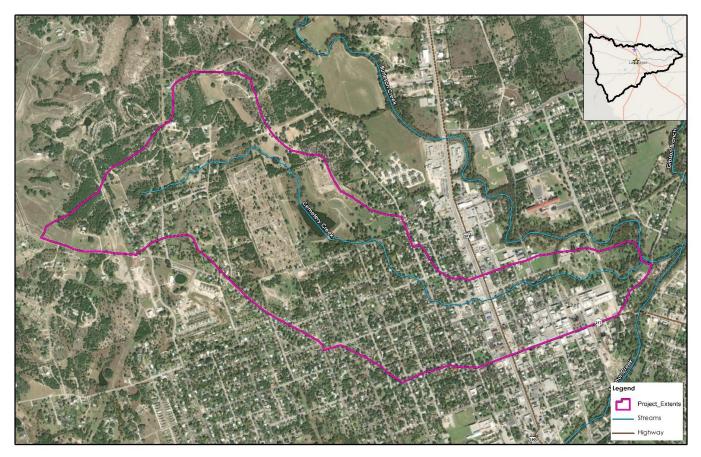

ments                                                                 | Description of Benefits                          | Estimated FMP Cost |
|---------------------------------|---------------------------------------------------------------------------------------------|--------------------------------------------------|--------------------|
| Cemetery Creek<br>Improvements  | Improvements to 16 culverts and almost<br>1 linear mile of channel along Cemetery<br>Creek. | Removes or reduces flood risk to 640 structures. | \$13,305,000       |
| Benching along<br>Gibson Branch | Benching of almost ½ linear miles of Gibson Branch and removal of E Ave H.                  | Removes or reduces flood risk to 20 structures.  | \$1,132,000        |

## Figure 2 Lampasas-Sulphur HUC Project Area 1





### Figure 3 Lampasas-Sulphur HUC Project Area 2



## Comanche-Indian HUC

In the City of Comanche, a flood risk hot spot was identified on the north overbank of Indian Creek around S Austin St. To address flooding issues, in-line and off-line detention was modeled at multiple sites, both adjacent to and upstream of the area of interest. Ultimately, the off-line site immediately adjacent to the area of interest was selected since it is downstream of the confluence near Comanche City Park, and the associated basin attenuates flows from both Indian Creek and its main tributary. Channel benching was also proposed to provide localized WSE reductions to the channel bank where overflows occur. Exhibits B1 – B4 show existing conditions flood risk and the proposed FMP described above, and a s