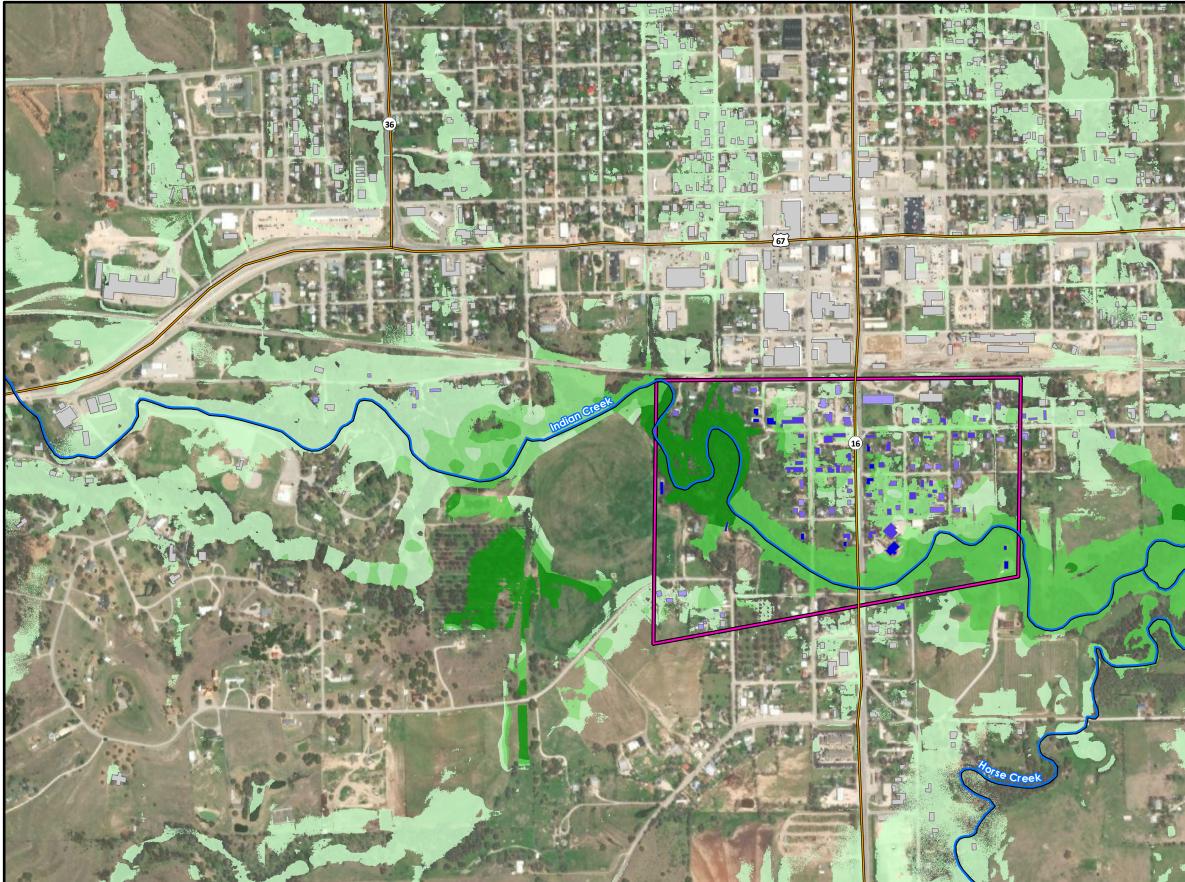

pth Map



0 1 2 Miles



Lampasas Sulphur Creek DMP City of Lampasas 100-year Problem Area Map



0



**REGION 8** 

**Cemetery Creek - Proposed Improvements** 



Lampasas Sulphur Creek DMP **City of Lampasas Proposed Flood Reduction** 



600

1,200 June 7, 2023



**REGION 8** 

**Gibson Branch - Proposed Improvements** 



**PLANNING GROUP REGION 8** 

**City of Lampasas Gibson Branch - Proposed Flood Reduction** 

June 13, 2023

800 \_\_\_ Feet



Appendices

## **Exhibits B1-B4**



**REGION 8** 

100-year Flood Depth Map

2 ⊐ Miles **June 13, 2023** 



LOWER BRAZOS<br/>REGIONAL FLOOD<br/>PLANNING GROUPComanche DetentionCity of ComancheCity of ComancheREGION 8100-year Problem Area Map



600

 $\cap$ 



**REGION 8** 

Indian Creek - Proposed Improvements

600 Feet June 13, 2023



Comanche Detention City of Comanche Proposed Flood Reduction

| Image: state of the state |
|---------------------------------------------------------------------------------------------------------------------------------------------------------------------------------------------------------------------------------------------------------------------------------------------------------------------------------------------------------------------------------------------------------------------------------------------------------------------------------------------------------------------------------------------------------------------------------------------------------------------------------------------------------------------------------------------------------------------------------