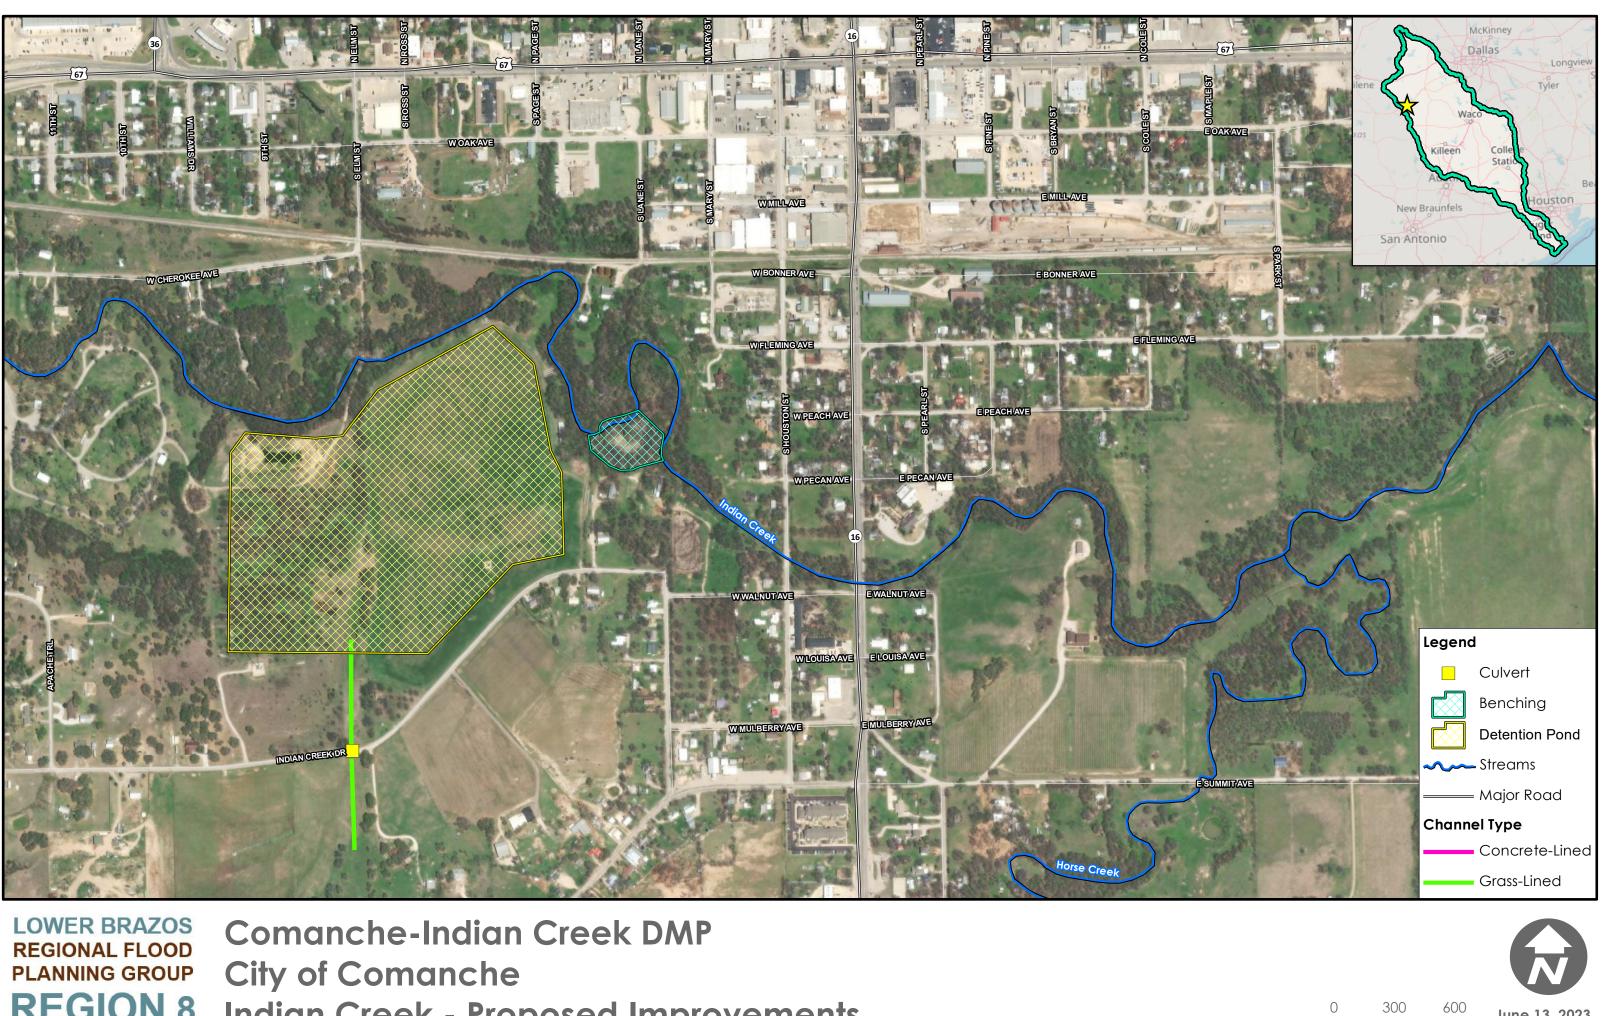

pendices

## **Exhibits A1-A6**



Lampasas Sulphur Creek DMP 100-year Flood Depth Map



0 1 2 Miles



Lampasas Sulphur Creek DMP City of Lampasas 100-year Problem Area Map



0



**REGION 8** 

**Cemetery Creek - Proposed Improvements** 



Lampasas Sulphur Creek DMP **City of Lampasas Proposed Flood Reduction** 



600

1,200 June 7, 2023



**REGION 8** 

**Gibson Branch - Proposed Improvements** 



**PLANNING GROUP REGION 8** 

**City of Lampasas Gibson Branch - Proposed Flood Reduction** 

June 13, 2023

800 \_\_\_ Feet



Appendices

## **Exhibits B1-B4**



**REGION 8** 

100-year Flood Depth Map

2 ⊐ Miles **June 13, 2023** 



LOWER BRAZOS<br/>REGIONAL FLOOD<br/>PLANNING GROUPComanche DetentionCity of ComancheCity of ComancheREGION 8100-year Problem Area Map



600

 $\cap$ 



**REGION 8** 

Indian Creek - Proposed Improvements

600 Feet June 13, 2023



Comanche Detention City of Comanche Proposed Flood Reduction

| Image: state of the state |
|--------------------------------------------------------------------------------------------------------------------------------------------------------------------------------------------------------------------------------------------------------------------------------------------------------------------------------------------------------------------------------------------------------------------------------------------------------------------------------------------------------------------------------------------------------------------------------------------------------------------------------------------------